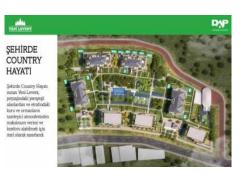

**REALTY GALAXY** 

Advert No:f-494589-893

- \* Internal Properties : Alarm, Built-in White Goods Kitchen, Balcony, Painted, Steel Door, With master bathroom, Ready made kitchen, Kitchen Natural Gas, Double Glass,
- \* Building : Elevator / Lift, Garden Wall, With Garden, Earthquake Regulation Proof, Earthquake Resistant, Pressure Tank, Heat Proofing, Generator-Power Unit, In Compound, Water tank, Fire ladder, Carry Lift/Elevator, Ground Survey, Reinforced Concrete, Parking, Fire Alarm,
- \* Environment : Shopping Center, Kindergarten, ATM, Bank, Gas Station, Bowling, Cafe, Mini Movie Theater, Drugstore, Drugstore / Medical, Entertainment Center, Elemantary School, Cafeteria, Nursery, Coiffure & Beauty Center, High School, Market, Game Park, Park, Police Station, Post Office, Restaurant, Health Center, District Bazaar, University, Veterinary, School,
- \* External Properties : Sheathing,
- \* Compound : Children Swimming Pool, Security, Parking Indoor, Social Facility, Gym, Swimming Pool, Swimming Pool (Indoor), Security Camera,
- \* Location : Near to Street, Near the Sea, City View, At Center, Close to Subway, City Center, Close to Public Transportation, Close to Marine Transportation, Close to Eurasia Tunnel, Close to the tram, Close to City Center,