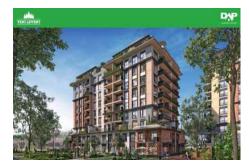

## DAP LEVENT - 1+1 APARTMENT / RESİDENCE Istanbul / Beşiktaş For Sale - Apartment 10,202,150 TL | 85 m2 Istanbul / Beşiktaş

- # Rooms : 1
- # Saloons : 1
  - # Baths : 1
- Property Direction : West
  - North
    - South
    - East

**REALTY GALAXY** 

Advert No:f-494589-893

- \* Internal Properties : Alarm, Built-in White Goods Kitchen, Balcony, Painted, Steel Door, With master bathroom, Ready made kitchen, Kitchen Natural Gas, Double Glass,
- \* Building : Elevator / Lift, Garden Wall, With Garden, Earthquake Regulation Proof, Earthquake Resistant, Pressure Tank, Heat Proofing, Generator-Power Unit, In Compound, Water tank, Fire ladder, Carry Lift/Elevator, Ground Survey, Reinforced Concrete, Parking, Fire Alarm,
- \* Environment : Shopping Center, Kindergarten, ATM, Bank, Gas Station, Bowling, Cafe, Mini Movie Theater, Drugstore, Drugstore / Medical, Entertainment Center, Elemantary School, Cafeteria, Nursery, Coiffure & Beauty Center, High School, Market, Game Park, Park, Police Station, Post Office, Restaurant, Health Center, District Bazaar, University, Veterinary, School,
- \* External Properties : Sheathing,
- \* Compound : Children Swimming Pool, Security, Parking Indoor, Social Facility, Gym, Swimming Pool, Swimming Pool (Indoor), Security Camera,
- \* Location : Near to Street, Near the Sea, City View, At Center, Close to Subway, City Center, Close to Public Transportation, Close to Marine Transportation, Close to Eurasia Tunnel, Close to the tram, Close to City Center,