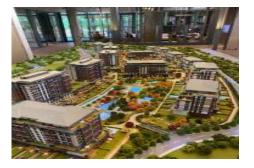

**REALTY GALAXY** 

Advert No:f-494589-893

- \* Internal Properties : Alarm, Built-in White Goods Kitchen, Balcony, Painted, Steel Door, With master bathroom, Ready made kitchen, Kitchen Natural Gas, Double Glass,
- \* Building : Elevator / Lift, Garden Wall, With Garden, Earthquake Regulation Proof, Earthquake Resistant, Pressure Tank, Heat Proofing, Generator-Power Unit, In Compound, Water tank, Fire ladder, Carry Lift/Elevator, Ground Survey, Reinforced Concrete, Parking, Fire Alarm,
- \* Environment : Shopping Center, Kindergarten, ATM, Bank, Gas Station, Bowling, Cafe, Mini Movie Theater, Drugstore, Drugstore / Medical, Entertainment Center, Elemantary School, Cafeteria, Nursery, Coiffure & Beauty Center, High School, Market, Game Park, Park, Police Station, Post Office, Restaurant, Health Center, District Bazaar, University, Veterinary, School,
- \* External Properties : Sheathing,
- \* Compound : Children Swimming Pool, Security, Parking Indoor, Social Facility, Gym, Swimming Pool, Swimming Pool (Indoor), Security Camera,
- \* Location : Near to Street, Near the Sea, City View, At Center, Close to Subway, City Center, Close to Public Transportation, Close to Marine Transportation, Close to Eurasia Tunnel, Close to the tram, Close to City Center,