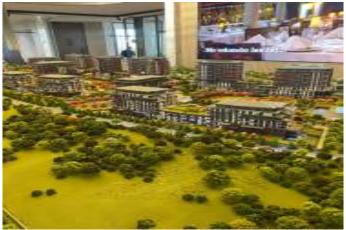

**REALTY GALAXY** 

Advert No:f-494589-893

- \* Internal Properties : Alarm, Built-in White Goods Kitchen, Balcony, Painted, Steel Door, With master bathroom, Ready made kitchen, Kitchen Natural Gas, Double Glass,
- \* Building : Elevator / Lift, Garden Wall, With Garden, Earthquake Regulation Proof, Earthquake Resistant, Pressure Tank, Heat Proofing, Generator-Power Unit, In Compound, Water tank, Fire ladder, Carry Lift/Elevator, Ground Survey, Reinforced Concrete, Parking, Fire Alarm,
- \* Environment : Shopping Center, Kindergarten, ATM, Bank, Gas Station, Bowling, Cafe, Mini Movie Theater, Drugstore, Drugstore / Medical, Entertainment Center, Elemantary School, Cafeteria, Nursery, Coiffure & Beauty Center, High School, Market, Game Park, Park, Police Station, Post Office, Restaurant, Health Center, District Bazaar, University, Veterinary, School,
- \* External Properties : Sheathing,
- \* Compound : Children Swimming Pool, Security, Parking Indoor, Social Facility, Gym, Swimming Pool, Swimming Pool (Indoor), Security Camera,
- \* Location : Near to Street, Near the Sea, City View, At Center, Close to Subway, City Center, Close to Public Transportation, Close to Marine Transportation, Close to Eurasia Tunnel, Close to the tram, Close to City Center,