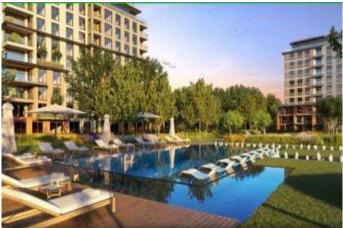

**REALTY GALAXY** 

Advert No:f-494589-893

- \* Internal Properties : Alarm, Built-in White Goods Kitchen, Balcony, Painted, Steel Door, With master bathroom, Ready made kitchen, Kitchen Natural Gas, Double Glass,
- \* Building : Elevator / Lift, Garden Wall, With Garden, Earthquake Regulation Proof, Earthquake Resistant, Pressure Tank, Heat Proofing, Generator-Power Unit, In Compound, Water tank, Fire ladder, Carry Lift/Elevator, Ground Survey, Reinforced Concrete, Parking, Fire Alarm,
- \* Environment : Shopping Center, Kindergarten, ATM, Bank, Gas Station, Bowling, Cafe, Mini Movie Theater, Drugstore, Drugstore / Medical, Entertainment Center, Elemantary School, Cafeteria, Nursery, Coiffure & Beauty Center, High School, Market, Game Park, Park, Police Station, Post Office, Restaurant, Health Center, District Bazaar, University, Veterinary, School,
- \* External Properties : Sheathing,
- \* Compound : Children Swimming Pool, Security, Parking Indoor, Social Facility, Gym, Swimming Pool, Swimming Pool (Indoor), Security Camera,
- \* Location : Near to Street, Near the Sea, City View, At Center, Close to Subway, City Center, Close to Public Transportation, Close to Marine Transportation, Close to Eurasia Tunnel, Close to the tram, Close to City Center,