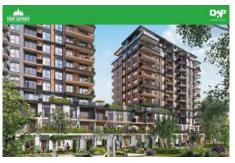

## DAP LEVENT - 1+1 APARTMENT / RESİDENCE Istanbul / Beşiktaş For Sale - Apartment 10,202,150 TL | 85 m2 Istanbul / Beşiktaş

- # Rooms : 1
- # Saloons : 1
  - # Baths : 1
- Property Direction : West
  - North
    - South
    - East

**REALTY GALAXY** 

Advert No:f-494589-893

- \* Internal Properties : Alarm, Built-in White Goods Kitchen, Balcony, Painted, Steel Door, With master bathroom, Ready made kitchen, Kitchen Natural Gas, Double Glass,
- \* Building : Elevator / Lift, Garden Wall, With Garden, Earthquake Regulation Proof, Earthquake Resistant, Pressure Tank, Heat Proofing, Generator-Power Unit, In Compound, Water tank, Fire ladder, Carry Lift/Elevator, Ground Survey, Reinforced Concrete, Parking, Fire Alarm,
- \* Environment : Shopping Center, Kindergarten, ATM, Bank, Gas Station, Bowling, Cafe, Mini Movie Theater, Drugstore, Drugstore / Medical, Entertainment Center, Elemantary School, Cafeteria, Nursery, Coiffure & Beauty Center, High School, Market, Game Park, Park, Police Station, Post Office, Restaurant, Health Center, District Bazaar, University, Veterinary, School,
- \* External Properties : Sheathing,
- \* Compound : Children Swimming Pool, Security, Parking Indoor, Social Facility, Gym, Swimming Pool, Swimming Pool (Indoor), Security Camera,
- \* Location : Near to Street, Near the Sea, City View, At Center, Close to Subway, City Center, Close to Public Transportation, Close to Marine Transportation, Close to Eurasia Tunnel, Close to the tram, Close to City Center,