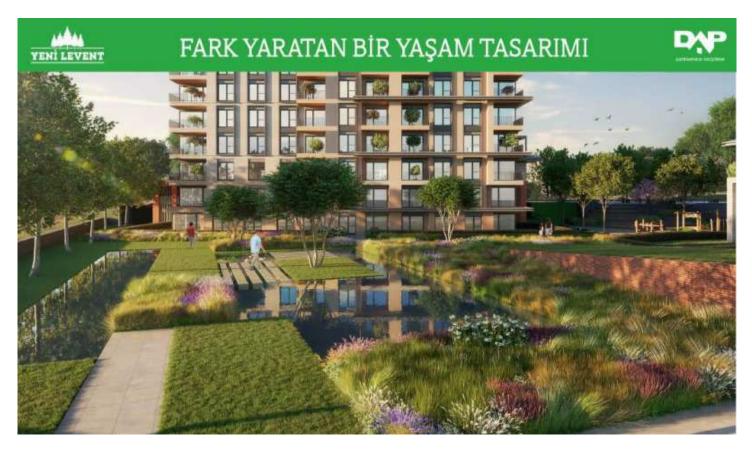

**REALTY GALAXY** 

Advert No:f-494589-893

- \* Internal Properties : Alarm, Built-in White Goods Kitchen, Balcony, Painted, Steel Door, With master bathroom, Ready made kitchen, Kitchen Natural Gas, Double Glass,
- \* Building : Elevator / Lift, Garden Wall, With Garden, Earthquake Regulation Proof, Earthquake Resistant, Pressure Tank, Heat Proofing, Generator-Power Unit, In Compound, Water tank, Fire ladder, Carry Lift/Elevator, Ground Survey, Reinforced Concrete, Parking, Fire Alarm,
- \* Environment : Shopping Center, Kindergarten, ATM, Bank, Gas Station, Bowling, Cafe, Mini Movie Theater, Drugstore, Drugstore / Medical, Entertainment Center, Elemantary School, Cafeteria, Nursery, Coiffure & Beauty Center, High School, Market, Game Park, Park, Police Station, Post Office, Restaurant, Health Center, District Bazaar, University, Veterinary, School,
- \* External Properties : Sheathing,
- \* Compound : Children Swimming Pool, Security, Parking Indoor, Social Facility, Gym, Swimming Pool, Swimming Pool (Indoor), Security Camera,
- \* Location : Near to Street, Near the Sea, City View, At Center, Close to Subway, City Center, Close to Public Transportation, Close to Marine Transportation, Close to Eurasia Tunnel, Close to the tram, Close to City Center,