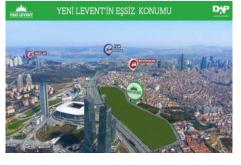

**REALTY GALAXY** 

Advert No:f-494589-893

- \* Internal Properties : Alarm, Built-in White Goods Kitchen, Balcony, Painted, Steel Door, With master bathroom, Ready made kitchen, Kitchen Natural Gas, Double Glass,
- \* Building : Elevator / Lift, Garden Wall, With Garden, Earthquake Regulation Proof, Earthquake Resistant, Pressure Tank, Heat Proofing, Generator-Power Unit, In Compound, Water tank, Fire ladder, Carry Lift/Elevator, Ground Survey, Reinforced Concrete, Parking, Fire Alarm,
- \* Environment : Shopping Center, Kindergarten, ATM, Bank, Gas Station, Bowling, Cafe, Mini Movie Theater, Drugstore, Drugstore / Medical, Entertainment Center, Elemantary School, Cafeteria, Nursery, Coiffure & Beauty Center, High School, Market, Game Park, Park, Police Station, Post Office, Restaurant, Health Center, District Bazaar, University, Veterinary, School,
- \* External Properties : Sheathing,
- \* Compound : Children Swimming Pool, Security, Parking Indoor, Social Facility, Gym, Swimming Pool, Swimming Pool (Indoor), Security Camera,
- \* Location : Near to Street, Near the Sea, City View, At Center, Close to Subway, City Center, Close to Public Transportation, Close to Marine Transportation, Close to Eurasia Tunnel, Close to the tram, Close to City Center,