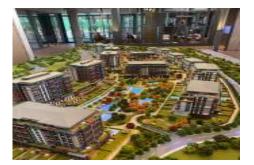

**REALTY GALAXY** 

Advert No:f-494589-893

- \* Internal Properties : Alarm, Built-in White Goods Kitchen, Balcony, Painted, Steel Door, With master bathroom, Ready made kitchen, Kitchen Natural Gas, Double Glass,
- \* Building : Elevator / Lift, Garden Wall, With Garden, Earthquake Regulation Proof, Earthquake Resistant, Pressure Tank, Heat Proofing, Generator-Power Unit, In Compound, Water tank, Fire ladder, Carry Lift/Elevator, Ground Survey, Reinforced Concrete, Parking, Fire Alarm,
- \* Environment : Shopping Center, Kindergarten, ATM, Bank, Gas Station, Bowling, Cafe, Mini Movie Theater, Drugstore, Drugstore / Medical, Entertainment Center, Elemantary School, Cafeteria, Nursery, Coiffure & Beauty Center, High School, Market, Game Park, Park, Police Station, Post Office, Restaurant, Health Center, District Bazaar, University, Veterinary, School,
- \* External Properties : Sheathing,
- \* Compound : Children Swimming Pool, Security, Parking Indoor, Social Facility, Gym, Swimming Pool, Swimming Pool (Indoor), Security Camera,
- \* Location : Near to Street, Near the Sea, City View, At Center, Close to Subway, City Center, Close to Public Transportation, Close to Marine Transportation, Close to Eurasia Tunnel, Close to the tram, Close to City Center,