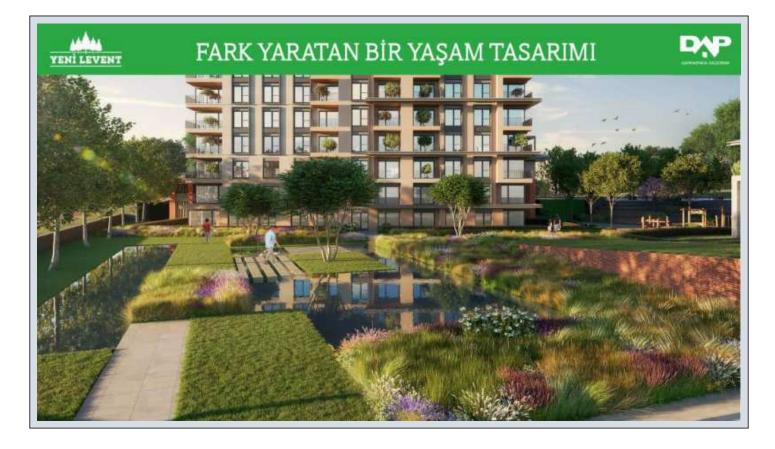

**REALTY GALAXY** 

Advert No:f-494589-893

- \* Internal Properties : Alarm, Built-in White Goods Kitchen, Balcony, Painted, Steel Door, With master bathroom, Ready made kitchen, Kitchen Natural Gas, Double Glass,
- \* Building : Elevator / Lift, Garden Wall, With Garden, Earthquake Regulation Proof, Earthquake Resistant, Pressure Tank, Heat Proofing, Generator-Power Unit, In Compound, Water tank, Fire ladder, Carry Lift/Elevator, Ground Survey, Reinforced Concrete, Parking, Fire Alarm,
- \* Environment : Shopping Center, Kindergarten, ATM, Bank, Gas Station, Bowling, Cafe, Mini Movie Theater, Drugstore, Drugstore / Medical, Entertainment Center, Elemantary School, Cafeteria, Nursery, Coiffure & Beauty Center, High School, Market, Game Park, Park, Police Station, Post Office, Restaurant, Health Center, District Bazaar, University, Veterinary, School,
- \* External Properties : Sheathing,
- \* Compound : Children Swimming Pool, Security, Parking Indoor, Social Facility, Gym, Swimming Pool, Swimming Pool (Indoor), Security Camera,
- \* Location : Near to Street, Near the Sea, City View, At Center, Close to Subway, City Center, Close to Public Transportation, Close to Marine Transportation, Close to Eurasia Tunnel, Close to the tram, Close to City Center,