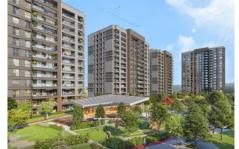

## 5. LEVENT KORUPARK - 4+1 RESIDENCE / APARTMENT Istanbul / Beşiktaş

For Sale - Apartment 25,044,000 TL | 216 m2 Istanbul / Beşiktaş

### Advert No:f-494589-948

- \* Internal Properties: Alarm, Built-in White Goods Kitchen, Steel Door, Formica Kitchen, Diaphone with screen, Security System,
- \* Building: Elevator / Lift, Earthquake Regulation Proof, Earthquake Resistant, Pressure Tank, Internet, Heat Proofing, Generator-Power Unit, Doorman, In Compound, Water tank, Fire ladder, Ground Survey, Reinforced Concrete, Parking, Fire Alarm,
- \* Environment: Shopping Center, Kindergarten, ATM, Bank, Gas Station, Cafe, Drugstore, Drugstore / Medical, Entertainment Center, Elemantary School, Cafeteria, Nursery, Coiffure & Beauty Center, High School, Market, Game Park, Park, Post Office, Restaurant, Health Center, District Bazaar, Veterinary, School,
- \* Compound : Children Swimming Pool, Fitness Center, Security, Parking Outdoor, Parking Indoor, Social Facility, Gym, Jogging / Walking Areas, Swimming Pool, Swimming Pool (Indoor), Sauna (General), Security Camera,
- \* Location : Near to Street, City View, Near to Highway, Close to Public Transportation, Close to Minibus Route, Close to Eurasia Tunnel, Close to TEM,