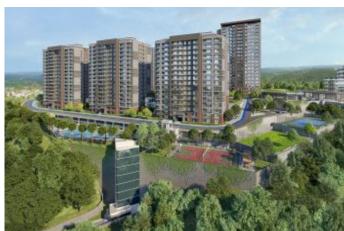

### Advert No:f-494589-948

- \* Internal Properties: Alarm, Built-in White Goods Kitchen, Steel Door, Formica Kitchen, Diaphone with screen, Security System,
- \* Building: Elevator / Lift, Earthquake Regulation Proof, Earthquake Resistant, Pressure Tank, Internet, Heat Proofing, Generator-Power Unit, Doorman, In Compound, Water tank, Fire ladder, Ground Survey, Reinforced Concrete, Parking, Fire Alarm,
- \* Environment: Shopping Center, Kindergarten, ATM, Bank, Gas Station, Cafe, Drugstore, Drugstore / Medical, Entertainment Center, Elemantary School, Cafeteria, Nursery, Coiffure & Beauty Center, High School, Market, Game Park, Park, Post Office, Restaurant, Health Center, District Bazaar, Veterinary, School,
- \* Compound : Children Swimming Pool, Fitness Center, Security, Parking Outdoor, Parking Indoor, Social Facility, Gym, Jogging / Walking Areas, Swimming Pool, Swimming Pool (Indoor), Sauna (General), Security Camera,
- \* Location : Near to Street, City View, Near to Highway, Close to Public Transportation, Close to Minibus Route, Close to Eurasia Tunnel, Close to TEM,