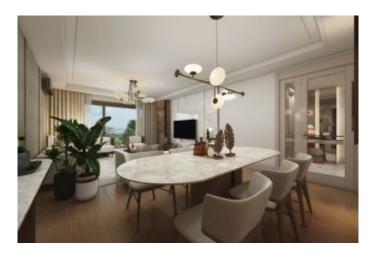

## 5. LEVENT KORUPARK - 4+1 RESIDENCE / APARTMENT Istanbul / Beşiktaş

For Sale - Apartment 25,044,000 TL | 216 m2 Istanbul / Beşiktaş

# Rooms: # Saloons: 1 # Baths: 2

Type of Property: Apartment Flat Property Condition: Under Construction

> Usage Status: **Empty**

> > Heating: **Central Heating**

Building Floor Number: Property Direction: South