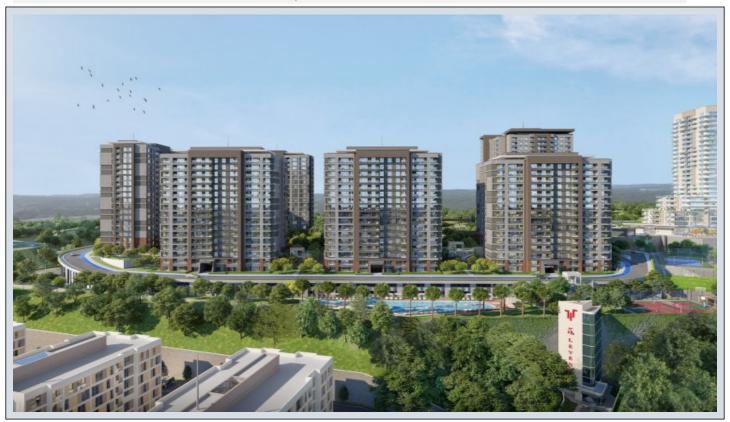

## 5. LEVENT KORUPARK - 4+1 RESIDENCE / APARTMENT Istanbul / Beşiktaş

For Sale - Apartment 25,044,000 TL | 216 m2 Istanbul / Beşiktaş

### Advert No:f-494589-948

- \* Internal Properties: Alarm, Built-in White Goods Kitchen, Steel Door, Formica Kitchen, Diaphone with screen, Security System,
- \* Building: Elevator / Lift, Earthquake Regulation Proof, Earthquake Resistant, Pressure Tank, Internet, Heat Proofing, Generator-Power Unit, Doorman, In Compound, Water tank, Fire ladder, Ground Survey, Reinforced Concrete, Parking, Fire Alarm,
- \* Environment: Shopping Center, Kindergarten, ATM, Bank, Gas Station, Cafe, Drugstore, Drugstore / Medical, Entertainment Center, Elemantary School, Cafeteria, Nursery, Coiffure & Beauty Center, High School, Market, Game Park, Park, Post Office, Restaurant, Health Center, District Bazaar, Veterinary, School,
- \* Compound : Children Swimming Pool, Fitness Center, Security, Parking Outdoor, Parking Indoor, Social Facility, Gym, Jogging / Walking Areas, Swimming Pool, Swimming Pool (Indoor), Sauna (General), Security Camera,
- \* Location : Near to Street, City View, Near to Highway, Close to Public Transportation, Close to Minibus Route, Close to Eurasia Tunnel, Close to TEM,