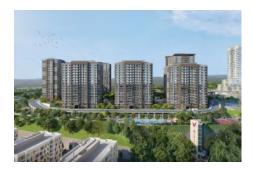

## 5. LEVENT KORUPARK - 4+1 RESIDENCE / APARTMENT Istanbul / Beşiktaş

For Sale - Apartment 25,044,000 TL | 216 m2 Istanbul / Beşiktaş

### Advert No:f-494589-948

- \* Internal Properties: Alarm, Built-in White Goods Kitchen, Steel Door, Formica Kitchen, Diaphone with screen, Security System,
- \* Building: Elevator / Lift, Earthquake Regulation Proof, Earthquake Resistant, Pressure Tank, Internet, Heat Proofing, Generator-Power Unit, Doorman, In Compound, Water tank, Fire ladder, Ground Survey, Reinforced Concrete, Parking, Fire Alarm,
- \* Environment: Shopping Center, Kindergarten, ATM, Bank, Gas Station, Cafe, Drugstore, Drugstore / Medical, Entertainment Center, Elemantary School, Cafeteria, Nursery, Coiffure & Beauty Center, High School, Market, Game Park, Park, Post Office, Restaurant, Health Center, District Bazaar, Veterinary, School,
- \* Compound : Children Swimming Pool, Fitness Center, Security, Parking Outdoor, Parking Indoor, Social Facility, Gym, Jogging / Walking Areas, Swimming Pool, Swimming Pool (Indoor), Sauna (General), Security Camera,
- \* Location : Near to Street, City View, Near to Highway, Close to Public Transportation, Close to Minibus Route, Close to Eurasia Tunnel, Close to TEM,