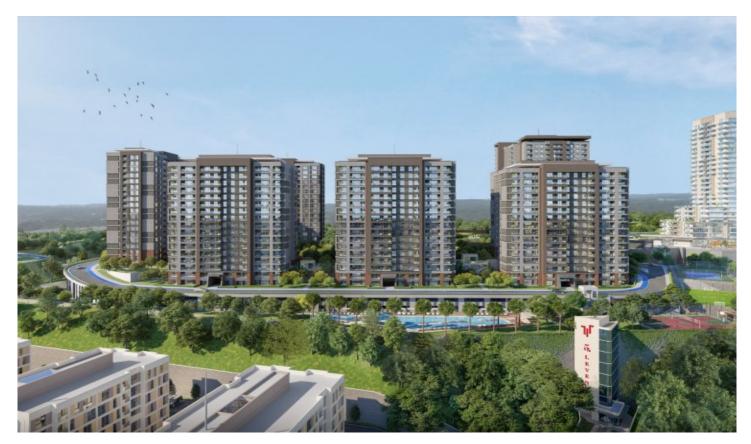

## 5. LEVENT KORUPARK - 4+1 RESIDENCE / APARTMENT Istanbul / Beşiktaş

For Sale - Apartment 25,044,000 TL | 216 m2 Istanbul / Beşiktaş

### Advert No:f-494589-948

- \* Internal Properties: Alarm, Built-in White Goods Kitchen, Steel Door, Formica Kitchen, Diaphone with screen, Security System,
- \* Building: Elevator / Lift, Earthquake Regulation Proof, Earthquake Resistant, Pressure Tank, Internet, Heat Proofing, Generator-Power Unit, Doorman, In Compound, Water tank, Fire ladder, Ground Survey, Reinforced Concrete, Parking, Fire Alarm,
- \* Environment: Shopping Center, Kindergarten, ATM, Bank, Gas Station, Cafe, Drugstore, Drugstore / Medical, Entertainment Center, Elemantary School, Cafeteria, Nursery, Coiffure & Beauty Center, High School, Market, Game Park, Park, Post Office, Restaurant, Health Center, District Bazaar, Veterinary, School,
- \* Compound : Children Swimming Pool, Fitness Center, Security, Parking Outdoor, Parking Indoor, Social Facility, Gym, Jogging / Walking Areas, Swimming Pool, Swimming Pool (Indoor), Sauna (General), Security Camera,
- \* Location : Near to Street, City View, Near to Highway, Close to Public Transportation, Close to Minibus Route, Close to Eurasia Tunnel, Close to TEM,