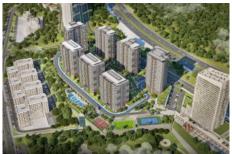

## 5. LEVENT KORUPARK - 4+1 RESIDENCE / APARTMENT Istanbul / Beşiktaş

For Sale - Apartment 25,044,000 TL | 216 m2 Istanbul / Beşiktaş

### Advert No:f-494589-948

- \* Internal Properties: Alarm, Built-in White Goods Kitchen, Steel Door, Formica Kitchen, Diaphone with screen, Security System,
- \* Building: Elevator / Lift, Earthquake Regulation Proof, Earthquake Resistant, Pressure Tank, Internet, Heat Proofing, Generator-Power Unit, Doorman, In Compound, Water tank, Fire ladder, Ground Survey, Reinforced Concrete, Parking, Fire Alarm,
- \* Environment: Shopping Center, Kindergarten, ATM, Bank, Gas Station, Cafe, Drugstore, Drugstore / Medical, Entertainment Center, Elemantary School, Cafeteria, Nursery, Coiffure & Beauty Center, High School, Market, Game Park, Park, Post Office, Restaurant, Health Center, District Bazaar, Veterinary, School,
- \* Compound : Children Swimming Pool, Fitness Center, Security, Parking Outdoor, Parking Indoor, Social Facility, Gym, Jogging / Walking Areas, Swimming Pool, Swimming Pool (Indoor), Sauna (General), Security Camera,
- \* Location : Near to Street, City View, Near to Highway, Close to Public Transportation, Close to Minibus Route, Close to Eurasia Tunnel, Close to TEM,