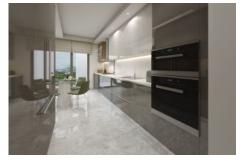

## 5. LEVENT KORUPARK - 4+1 RESIDENCE / APARTMENT Istanbul / Beşiktaş

For Sale - Apartment 25,044,000 TL | 216 m2 Istanbul / Beşiktaş

### Advert No:f-494589-948

- \* Internal Properties: Alarm, Built-in White Goods Kitchen, Steel Door, Formica Kitchen, Diaphone with screen, Security System,
- \* Building: Elevator / Lift, Earthquake Regulation Proof, Earthquake Resistant, Pressure Tank, Internet, Heat Proofing, Generator-Power Unit, Doorman, In Compound, Water tank, Fire ladder, Ground Survey, Reinforced Concrete, Parking, Fire Alarm,
- \* Environment: Shopping Center, Kindergarten, ATM, Bank, Gas Station, Cafe, Drugstore, Drugstore / Medical, Entertainment Center, Elemantary School, Cafeteria, Nursery, Coiffure & Beauty Center, High School, Market, Game Park, Park, Post Office, Restaurant, Health Center, District Bazaar, Veterinary, School,
- \* Compound : Children Swimming Pool, Fitness Center, Security, Parking Outdoor, Parking Indoor, Social Facility, Gym, Jogging / Walking Areas, Swimming Pool, Swimming Pool (Indoor), Sauna (General), Security Camera,
- \* Location : Near to Street, City View, Near to Highway, Close to Public Transportation, Close to Minibus Route, Close to Eurasia Tunnel, Close to TEM,