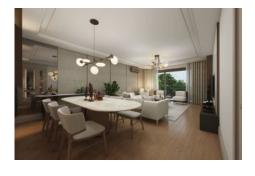

## 5. LEVENT KORUPARK - 4+1 RESIDENCE / APARTMENT Istanbul / Beşiktaş

For Sale - Apartment 25,044,000 TL | 216 m2 Istanbul / Beşiktaş

### Advert No:f-494589-948

- \* Internal Properties: Alarm, Built-in White Goods Kitchen, Steel Door, Formica Kitchen, Diaphone with screen, Security System,
- \* Building: Elevator / Lift, Earthquake Regulation Proof, Earthquake Resistant, Pressure Tank, Internet, Heat Proofing, Generator-Power Unit, Doorman, In Compound, Water tank, Fire ladder, Ground Survey, Reinforced Concrete, Parking, Fire Alarm,
- \* Environment: Shopping Center, Kindergarten, ATM, Bank, Gas Station, Cafe, Drugstore, Drugstore / Medical, Entertainment Center, Elemantary School, Cafeteria, Nursery, Coiffure & Beauty Center, High School, Market, Game Park, Park, Post Office, Restaurant, Health Center, District Bazaar, Veterinary, School,
- \* Compound : Children Swimming Pool, Fitness Center, Security, Parking Outdoor, Parking Indoor, Social Facility, Gym, Jogging / Walking Areas, Swimming Pool, Swimming Pool (Indoor), Sauna (General), Security Camera,
- \* Location : Near to Street, City View, Near to Highway, Close to Public Transportation, Close to Minibus Route, Close to Eurasia Tunnel, Close to TEM,