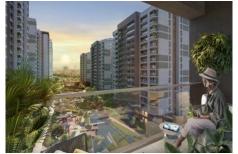

## 5. LEVENT KORUPARK - 4+1 RESIDENCE / APARTMENT Istanbul / Beşiktaş

For Sale - Apartment 25,044,000 TL | 216 m2 Istanbul / Beşiktaş

### Advert No:f-494589-948

- \* Internal Properties: Alarm, Built-in White Goods Kitchen, Steel Door, Formica Kitchen, Diaphone with screen, Security System,
- \* Building: Elevator / Lift, Earthquake Regulation Proof, Earthquake Resistant, Pressure Tank, Internet, Heat Proofing, Generator-Power Unit, Doorman, In Compound, Water tank, Fire ladder, Ground Survey, Reinforced Concrete, Parking, Fire Alarm,
- \* Environment: Shopping Center, Kindergarten, ATM, Bank, Gas Station, Cafe, Drugstore, Drugstore / Medical, Entertainment Center, Elemantary School, Cafeteria, Nursery, Coiffure & Beauty Center, High School, Market, Game Park, Park, Post Office, Restaurant, Health Center, District Bazaar, Veterinary, School,
- \* Compound : Children Swimming Pool, Fitness Center, Security, Parking Outdoor, Parking Indoor, Social Facility, Gym, Jogging / Walking Areas, Swimming Pool, Swimming Pool (Indoor), Sauna (General), Security Camera,
- \* Location : Near to Street, City View, Near to Highway, Close to Public Transportation, Close to Minibus Route, Close to Eurasia Tunnel, Close to TEM,