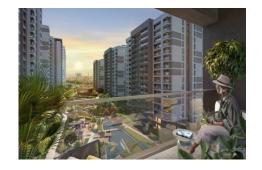

## 5. LEVENT KORUPARK - 4+1 RESIDENCE / APARTMENT Istanbul / Beşiktaş

For Sale - Apartment 25,044,000 TL | 216 m2 Istanbul / Beşiktaş

### Advert No:f-494589-948

- \* Internal Properties: Alarm, Built-in White Goods Kitchen, Steel Door, Formica Kitchen, Diaphone with screen, Security System,
- \* Building: Elevator / Lift, Earthquake Regulation Proof, Earthquake Resistant, Pressure Tank, Internet, Heat Proofing, Generator-Power Unit, Doorman, In Compound, Water tank, Fire ladder, Ground Survey, Reinforced Concrete, Parking, Fire Alarm,
- \* Environment: Shopping Center, Kindergarten, ATM, Bank, Gas Station, Cafe, Drugstore, Drugstore / Medical, Entertainment Center, Elemantary School, Cafeteria, Nursery, Coiffure & Beauty Center, High School, Market, Game Park, Park, Post Office, Restaurant, Health Center, District Bazaar, Veterinary, School,
- \* Compound : Children Swimming Pool, Fitness Center, Security, Parking Outdoor, Parking Indoor, Social Facility, Gym, Jogging / Walking Areas, Swimming Pool, Swimming Pool (Indoor), Sauna (General), Security Camera,
- \* Location : Near to Street, City View, Near to Highway, Close to Public Transportation, Close to Minibus Route, Close to Eurasia Tunnel, Close to TEM,