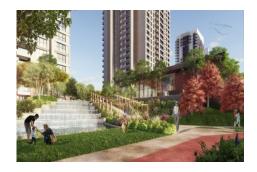

## 5. LEVENT KORUPARK - 4+1 RESIDENCE / APARTMENT Istanbul / Beşiktaş

For Sale - Apartment 25,044,000 TL | 216 m2 Istanbul / Beşiktaş

### Advert No:f-494589-948

- \* Internal Properties: Alarm, Built-in White Goods Kitchen, Steel Door, Formica Kitchen, Diaphone with screen, Security System,
- \* Building: Elevator / Lift, Earthquake Regulation Proof, Earthquake Resistant, Pressure Tank, Internet, Heat Proofing, Generator-Power Unit, Doorman, In Compound, Water tank, Fire ladder, Ground Survey, Reinforced Concrete, Parking, Fire Alarm,
- \* Environment: Shopping Center, Kindergarten, ATM, Bank, Gas Station, Cafe, Drugstore, Drugstore / Medical, Entertainment Center, Elemantary School, Cafeteria, Nursery, Coiffure & Beauty Center, High School, Market, Game Park, Park, Post Office, Restaurant, Health Center, District Bazaar, Veterinary, School,
- \* Compound : Children Swimming Pool, Fitness Center, Security, Parking Outdoor, Parking Indoor, Social Facility, Gym, Jogging / Walking Areas, Swimming Pool, Swimming Pool (Indoor), Sauna (General), Security Camera,
- \* Location : Near to Street, City View, Near to Highway, Close to Public Transportation, Close to Minibus Route, Close to Eurasia Tunnel, Close to TEM,