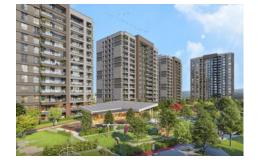

## 5. LEVENT KORUPARK - 4+1 RESIDENCE / APARTMENT Istanbul / Beşiktaş

For Sale - Apartment 25,044,000 TL | 216 m2 Istanbul / Beşiktaş

### Advert No:f-494589-948

- \* Internal Properties: Alarm, Built-in White Goods Kitchen, Steel Door, Formica Kitchen, Diaphone with screen, Security System,
- \* Building: Elevator / Lift, Earthquake Regulation Proof, Earthquake Resistant, Pressure Tank, Internet, Heat Proofing, Generator-Power Unit, Doorman, In Compound, Water tank, Fire ladder, Ground Survey, Reinforced Concrete, Parking, Fire Alarm,
- \* Environment: Shopping Center, Kindergarten, ATM, Bank, Gas Station, Cafe, Drugstore, Drugstore / Medical, Entertainment Center, Elemantary School, Cafeteria, Nursery, Coiffure & Beauty Center, High School, Market, Game Park, Park, Post Office, Restaurant, Health Center, District Bazaar, Veterinary, School,
- \* Compound : Children Swimming Pool, Fitness Center, Security, Parking Outdoor, Parking Indoor, Social Facility, Gym, Jogging / Walking Areas, Swimming Pool, Swimming Pool (Indoor), Sauna (General), Security Camera,
- \* Location : Near to Street, City View, Near to Highway, Close to Public Transportation, Close to Minibus Route, Close to Eurasia Tunnel, Close to TEM,