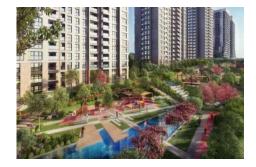

## 5. LEVENT KORUPARK - 4+1 RESIDENCE / APARTMENT Istanbul / Beşiktaş

For Sale - Apartment 25,044,000 TL | 216 m2 Istanbul / Beşiktaş

### Advert No:f-494589-948

- \* Internal Properties: Alarm, Built-in White Goods Kitchen, Steel Door, Formica Kitchen, Diaphone with screen, Security System,
- \* Building: Elevator / Lift, Earthquake Regulation Proof, Earthquake Resistant, Pressure Tank, Internet, Heat Proofing, Generator-Power Unit, Doorman, In Compound, Water tank, Fire ladder, Ground Survey, Reinforced Concrete, Parking, Fire Alarm,
- \* Environment: Shopping Center, Kindergarten, ATM, Bank, Gas Station, Cafe, Drugstore, Drugstore / Medical, Entertainment Center, Elemantary School, Cafeteria, Nursery, Coiffure & Beauty Center, High School, Market, Game Park, Park, Post Office, Restaurant, Health Center, District Bazaar, Veterinary, School,
- \* Compound : Children Swimming Pool, Fitness Center, Security, Parking Outdoor, Parking Indoor, Social Facility, Gym, Jogging / Walking Areas, Swimming Pool, Swimming Pool (Indoor), Sauna (General), Security Camera,
- \* Location : Near to Street, City View, Near to Highway, Close to Public Transportation, Close to Minibus Route, Close to Eurasia Tunnel, Close to TEM,