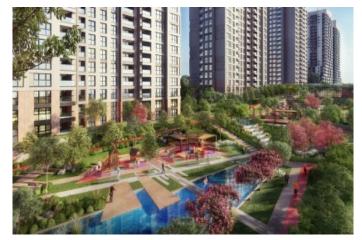

### Advert No:f-494589-948

- \* Internal Properties: Alarm, Built-in White Goods Kitchen, Steel Door, Formica Kitchen, Diaphone with screen, Security System,
- \* Building: Elevator / Lift, Earthquake Regulation Proof, Earthquake Resistant, Pressure Tank, Internet, Heat Proofing, Generator-Power Unit, Doorman, In Compound, Water tank, Fire ladder, Ground Survey, Reinforced Concrete, Parking, Fire Alarm,
- \* Environment: Shopping Center, Kindergarten, ATM, Bank, Gas Station, Cafe, Drugstore, Drugstore / Medical, Entertainment Center, Elemantary School, Cafeteria, Nursery, Coiffure & Beauty Center, High School, Market, Game Park, Park, Post Office, Restaurant, Health Center, District Bazaar, Veterinary, School,
- \* Compound : Children Swimming Pool, Fitness Center, Security, Parking Outdoor, Parking Indoor, Social Facility, Gym, Jogging / Walking Areas, Swimming Pool, Swimming Pool (Indoor), Sauna (General), Security Camera,
- \* Location : Near to Street, City View, Near to Highway, Close to Public Transportation, Close to Minibus Route, Close to Eurasia Tunnel, Close to TEM,