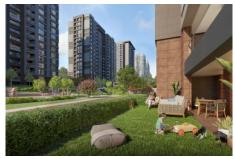

## 5. LEVENT KORUPARK - 4+1 RESIDENCE / APARTMENT Istanbul / Beşiktaş

For Sale - Apartment 25,044,000 TL | 216 m2 Istanbul / Beşiktaş

### Advert No:f-494589-948

- \* Internal Properties: Alarm, Built-in White Goods Kitchen, Steel Door, Formica Kitchen, Diaphone with screen, Security System,
- \* Building: Elevator / Lift, Earthquake Regulation Proof, Earthquake Resistant, Pressure Tank, Internet, Heat Proofing, Generator-Power Unit, Doorman, In Compound, Water tank, Fire ladder, Ground Survey, Reinforced Concrete, Parking, Fire Alarm,
- \* Environment: Shopping Center, Kindergarten, ATM, Bank, Gas Station, Cafe, Drugstore, Drugstore / Medical, Entertainment Center, Elemantary School, Cafeteria, Nursery, Coiffure & Beauty Center, High School, Market, Game Park, Park, Post Office, Restaurant, Health Center, District Bazaar, Veterinary, School,
- \* Compound : Children Swimming Pool, Fitness Center, Security, Parking Outdoor, Parking Indoor, Social Facility, Gym, Jogging / Walking Areas, Swimming Pool, Swimming Pool (Indoor), Sauna (General), Security Camera,
- \* Location : Near to Street, City View, Near to Highway, Close to Public Transportation, Close to Minibus Route, Close to Eurasia Tunnel, Close to TEM,