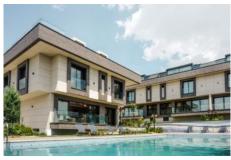

## EMPEROR VİLLAS - 7+1 VİLLAS Istanbul / Beylikdüzü For Sale - Apartment 980,000 \$ | 340 m2 Istanbul / Beylikdüzü

- # Rooms : 7
- # Saloons : 1
  - 4 # Baths :
- Property Direction : South
  - East
    - West

## Advert No:f-494589-949

- \* Internal Properties : Alarm, Balcony, White-Goods, Laundry room, Steel Door, Shower cabin, With master bathroom, Dressing Room, Diaphone with screen, Cellar, Furnished, Kitchen Natural Gas, Special Decoration, Jalousie, Sauna, Terrace, High Ceiling, Security System, Furnished,
- \* Building : Garden Wall, With Garden, Earthquake Regulation Proof, Earthquake Resistant, Pressure Tank, Internet, Heat Proofing, Generator-Power Unit, Doorman, In Compound, Water tank, Fire ladder, Ground Survey, Reinforced Concrete, Fence, Parking, Fire Alarm,
- \* Environment : Shopping Center, Kindergarten, ATM, Bank, Gas Station, Cafe, Drugstore, Drugstore / Medical, Entertainment Center, Elemantary School, Cafeteria, Nursery, Coiffure & Beauty Center, High School, Market, Game Park, Park, Post Office, Restaurant, Health Center, District Bazaar, Veterinary, School,
- \* External Properties : Sheathing,
- \* Compound : Children Swimming Pool, Fitness Center, Security, Parking Outdoor, Parking Indoor, Social Facility, Gym, Jogging / Walking Areas, Swimming Pool, Sauna (General), Garden Private, Security Camera,
- \* Location : Near to Street, Near the Sea, Near to E5 Haighway, Sea View, Close to Public Transportation, Close to Minibus Route,