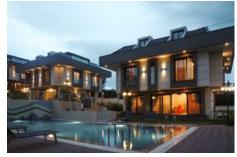

## EMPEROR VİLLAS - 7+1 VİLLAS Istanbul / Beylikdüzü For Sale - Apartment 980,000 \$ | 340 m2 Istanbul / Beylikdüzü

- # Rooms : 7
- # Saloons : 1
  - 4 # Baths :
- Property Direction : South
  - East
    - West

## Advert No:f-494589-949

- \* Internal Properties : Alarm, Balcony, White-Goods, Laundry room, Steel Door, Shower cabin, With master bathroom, Dressing Room, Diaphone with screen, Cellar, Furnished, Kitchen Natural Gas, Special Decoration, Jalousie, Sauna, Terrace, High Ceiling, Security System, Furnished,
- \* Building : Garden Wall, With Garden, Earthquake Regulation Proof, Earthquake Resistant, Pressure Tank, Internet, Heat Proofing, Generator-Power Unit, Doorman, In Compound, Water tank, Fire ladder, Ground Survey, Reinforced Concrete, Fence, Parking, Fire Alarm,
- \* Environment : Shopping Center, Kindergarten, ATM, Bank, Gas Station, Cafe, Drugstore, Drugstore / Medical, Entertainment Center, Elemantary School, Cafeteria, Nursery, Coiffure & Beauty Center, High School, Market, Game Park, Park, Post Office, Restaurant, Health Center, District Bazaar, Veterinary, School,
- \* External Properties : Sheathing,
- \* Compound : Children Swimming Pool, Fitness Center, Security, Parking Outdoor, Parking Indoor, Social Facility, Gym, Jogging / Walking Areas, Swimming Pool, Sauna (General), Garden Private, Security Camera,
- \* Location : Near to Street, Near the Sea, Near to E5 Haighway, Sea View, Close to Public Transportation, Close to Minibus Route,