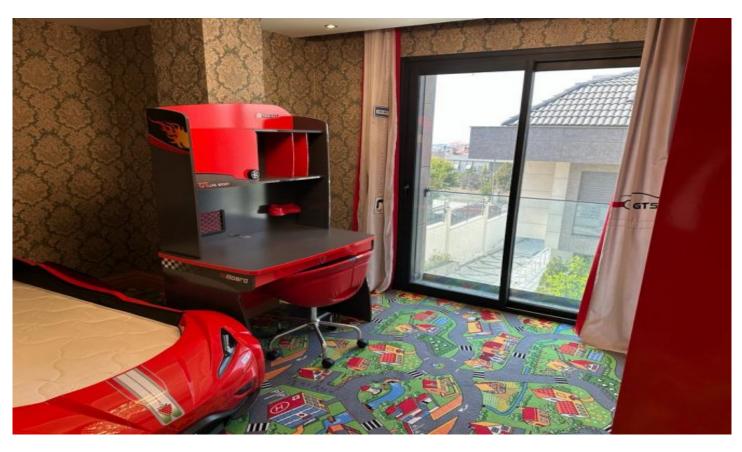

## Advert No:f-494589-949

- \* Internal Properties : Alarm, Balcony, White-Goods, Laundry room, Steel Door, Shower cabin, With master bathroom, Dressing Room, Diaphone with screen, Cellar, Furnished, Kitchen Natural Gas, Special Decoration, Jalousie, Sauna, Terrace, High Ceiling, Security System, Furnished,
- \* Building : Garden Wall, With Garden, Earthquake Regulation Proof, Earthquake Resistant, Pressure Tank, Internet, Heat Proofing, Generator-Power Unit, Doorman, In Compound, Water tank, Fire ladder, Ground Survey, Reinforced Concrete, Fence, Parking, Fire Alarm,
- \* Environment : Shopping Center, Kindergarten, ATM, Bank, Gas Station, Cafe, Drugstore, Drugstore / Medical, Entertainment Center, Elemantary School, Cafeteria, Nursery, Coiffure & Beauty Center, High School, Market, Game Park, Park, Post Office, Restaurant, Health Center, District Bazaar, Veterinary, School,
- \* External Properties : Sheathing,
- \* Compound : Children Swimming Pool, Fitness Center, Security, Parking Outdoor, Parking Indoor, Social Facility, Gym, Jogging / Walking Areas, Swimming Pool, Sauna (General), Garden Private, Security Camera,
- \* Location : Near to Street, Near the Sea, Near to E5 Haighway, Sea View, Close to Public Transportation, Close to Minibus Route,