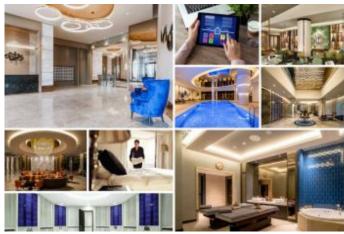

39 79

Fax +90 212-855 74 75 Yavuz Sultan Selim Bulvarı

Büyükçekmece

Büyükçekmece 34528 , Istanbul

Phone:+90 542-811 80 80 www.realtygalaxy.com

- \* Internal Properties: ADSL, Alarm, Built-in White Goods Kitchen, Balcony, White-Goods, Laundry room, Steel Door, Shower cabin, With master bathroom, Stove, Diaphone with screen, Granite Basement, Hilton style bathroom, Cable TV / satellite, Lacquer Door, Central Air Conditioning, Marble floors, Kitchen Natural Gas, Ceiling Painted Plastic, Spot Light, Bathroom Natural Gas, Security System, Air conditioner, PVC Coated, Tile Floor,
- \* Building: Elevator / Lift, Earthquake Regulation Proof, Earthquake Resistant, Fiber Internet, Intercom, Internet, Heat Proofing, Generator-Power Unit, Doorman, PVC Windows, Fire ladder, Carry Lift/Elevator, Parking, Sound Isolation, Fire Alarm,
- \* Environment : Shopping Center, ATM, Bank, Gas Station, Bowling, Cafe, Drugstore, Drugstore / Medical, Entertainment Center, Cafeteria, Nursery, Coiffure & Beauty Center, High School, Market, Massage Saloon, Game Park, Police Station, Restaurant, Health Center, District Bazaar, University, Veterinary, School,
- \* Compound: Fitness Center, Security, Parking Indoor, Social Facility, Gym, Meeting Room, Swimming Pool, Swimming Pool (Indoor), Sauna (General), Security Camera,
- \* Location: Near to E5 Haighway, Close to Airport, City View, Close to Subway, Close to Public Transportation, Close to Metrobus Transportation, Close to TEM,