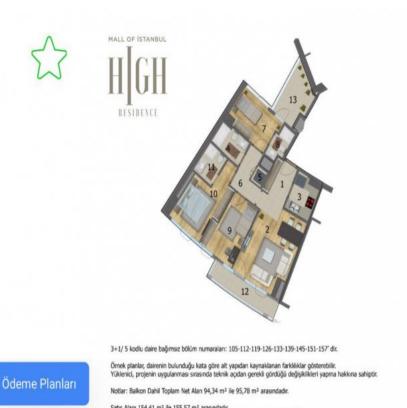

eat Proofing, Generator-Power Unit, Doorman, PVC Windows, Fire ladder, Carry Lift/Elevator, Parking, Sound Isolation, Fire Alarm,
- \* Environment : Shopping Center, ATM, Bank, Gas Station, Bowling, Cafe, Drugstore, Drugstore / Medical, Entertainment Center, Cafeteria, Nursery, Coiffure & Beauty Center, High School, Market, Massage Saloon, Game Park, Police Station, Restaurant, Health Center, District Bazaar, University, Veterinary, School,
- \* Compound: Fitness Center, Security, Parking Indoor, Social Facility, Gym, Meeting Room, Swimming Pool, Swimming Pool (Indoor), Sauna (General), Security Camera,
- \* Location: Near to E5 Haighway, Close to Airport, City View, Close to Subway, Close to Public Transportation, Close to Metrobus Transportation, Close to TEM,