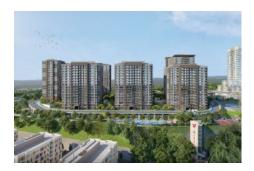

## 5. LEVENT KORUPARK - 2+1 RESİDENCE / APARTMENT Istanbul / Beşiktaş

For Sale - Apartment 16,000,000 TL | 111 m2 Istanbul / Beşiktaş

## ilan No:f-494589-977

- \* Internal Properties: Alarm, Built-in White Goods Kitchen, Steel Door, Formica Kitchen, Diaphone with screen, Security System,
- \* Building: Elevator / Lift, Earthquake Regulation Proof, Earthquake Resistant, Pressure Tank, Internet, Heat Proofing, Generator-Power Unit, Doorman, In Compound, Water tank, Fire ladder, Ground Survey, Reinforced Concrete, Parking, Fire Alarm,
- \* Environment: Shopping Center, Kindergarten, ATM, Bank, Gas Station, Cafe, Drugstore, Drugstore / Medical, Entertainment Center, Elemantary School, Cafeteria, Nursery, Coiffure & Beauty Center, High School, Market, Game Park, Park, Post Office, Restaurant, Health Center, District Bazaar, Veterinary, School,
- \* Compound : Children Swimming Pool, Fitness Center, Security, Parking Outdoor, Parking Indoor, Social Facility, Gym, Jogging / Walking Areas, Swimming Pool, Swimming Pool (Indoor), Sauna (General), Security Camera,
- \* Location : Near to Street, City View, Near to Highway, Close to Public Transportation, Close to Minibus Route, Close to Eurasia Tunnel, Close to TEM,