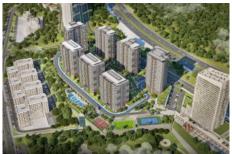

## ilan No:f-494589-977

- \* Internal Properties: Alarm, Built-in White Goods Kitchen, Steel Door, Formica Kitchen, Diaphone with screen, Security System,
- \* Building: Elevator / Lift, Earthquake Regulation Proof, Earthquake Resistant, Pressure Tank, Internet, Heat Proofing, Generator-Power Unit, Doorman, In Compound, Water tank, Fire ladder, Ground Survey, Reinforced Concrete, Parking, Fire Alarm,
- \* Environment: Shopping Center, Kindergarten, ATM, Bank, Gas Station, Cafe, Drugstore, Drugstore / Medical, Entertainment Center, Elemantary School, Cafeteria, Nursery, Coiffure & Beauty Center, High School, Market, Game Park, Park, Post Office, Restaurant, Health Center, District Bazaar, Veterinary, School,
- \* Compound : Children Swimming Pool, Fitness Center, Security, Parking Outdoor, Parking Indoor, Social Facility, Gym, Jogging / Walking Areas, Swimming Pool, Swimming Pool (Indoor), Sauna (General), Security Camera,
- \* Location : Near to Street, City View, Near to Highway, Close to Public Transportation, Close to Minibus Route, Close to Eurasia Tunnel, Close to TEM,