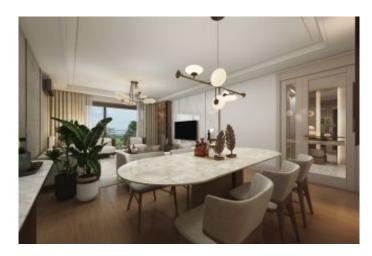

## 5. LEVENT KORUPARK - 2+1 RESİDENCE / APARTMENT Istanbul / Beşiktaş

For Sale - Apartment 16,000,000 TL | 111 m2 Istanbul / Beşiktaş

# Rooms : 2 # Saloons : 1 # Baths : 2

Type of Property: Apartment Flat
Property Condition: Under Construction

Usage Status: Empty

Heating: Central Heating

Building Floor Number : 21
Property Direction : South