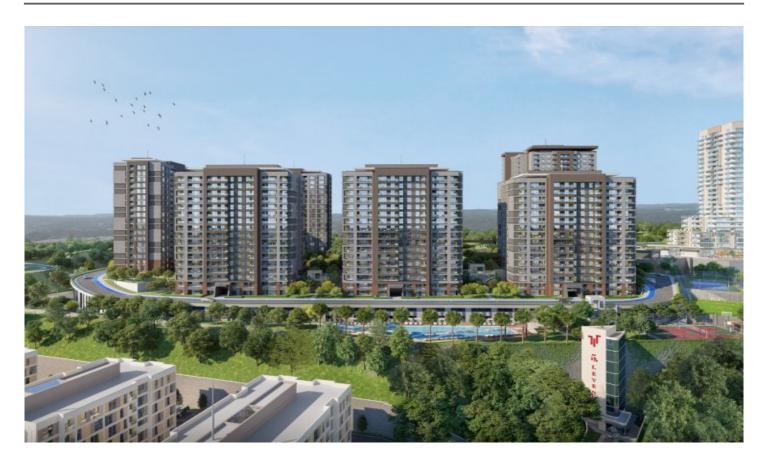

## 5. LEVENT KORUPARK - 2+1 RESİDENCE / APARTMENT Istanbul / Beşiktaş

For Sale - Apartment 16,000,000 TL | 111 m2 Istanbul / Beşiktaş

## ilan No:f-494589-977

- \* Internal Properties: Alarm, Built-in White Goods Kitchen, Steel Door, Formica Kitchen, Diaphone with screen, Security System,
- \* Building: Elevator / Lift, Earthquake Regulation Proof, Earthquake Resistant, Pressure Tank, Internet, Heat Proofing, Generator-Power Unit, Doorman, In Compound, Water tank, Fire ladder, Ground Survey, Reinforced Concrete, Parking, Fire Alarm,
- \* Environment: Shopping Center, Kindergarten, ATM, Bank, Gas Station, Cafe, Drugstore, Drugstore / Medical, Entertainment Center, Elemantary School, Cafeteria, Nursery, Coiffure & Beauty Center, High School, Market, Game Park, Park, Post Office, Restaurant, Health Center, District Bazaar, Veterinary, School,
- \* Compound : Children Swimming Pool, Fitness Center, Security, Parking Outdoor, Parking Indoor, Social Facility, Gym, Jogging / Walking Areas, Swimming Pool, Swimming Pool (Indoor), Sauna (General), Security Camera,
- \* Location : Near to Street, City View, Near to Highway, Close to Public Transportation, Close to Minibus Route, Close to Eurasia Tunnel, Close to TEM,