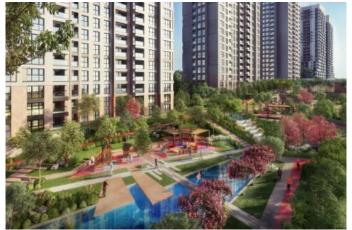

## ilan No:f-494589-977

- \* Internal Properties: Alarm, Built-in White Goods Kitchen, Steel Door, Formica Kitchen, Diaphone with screen, Security System,
- \* Building: Elevator / Lift, Earthquake Regulation Proof, Earthquake Resistant, Pressure Tank, Internet, Heat Proofing, Generator-Power Unit, Doorman, In Compound, Water tank, Fire ladder, Ground Survey, Reinforced Concrete, Parking, Fire Alarm,
- \* Environment: Shopping Center, Kindergarten, ATM, Bank, Gas Station, Cafe, Drugstore, Drugstore / Medical, Entertainment Center, Elemantary School, Cafeteria, Nursery, Coiffure & Beauty Center, High School, Market, Game Park, Park, Post Office, Restaurant, Health Center, District Bazaar, Veterinary, School,
- \* Compound : Children Swimming Pool, Fitness Center, Security, Parking Outdoor, Parking Indoor, Social Facility, Gym, Jogging / Walking Areas, Swimming Pool, Swimming Pool (Indoor), Sauna (General), Security Camera,
- \* Location : Near to Street, City View, Near to Highway, Close to Public Transportation, Close to Minibus Route, Close to Eurasia Tunnel, Close to TEM,