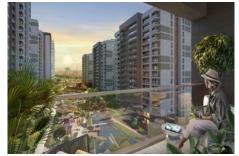

## 5. LEVENT KORUPARK - 2+1 RESİDENCE / APARTMENT Istanbul / Beşiktaş

For Sale - Apartment 16,000,000 TL | 111 m2 Istanbul / Beşiktaş

## ilan No:f-494589-977

- \* Internal Properties: Alarm, Built-in White Goods Kitchen, Steel Door, Formica Kitchen, Diaphone with screen, Security System,
- \* Building: Elevator / Lift, Earthquake Regulation Proof, Earthquake Resistant, Pressure Tank, Internet, Heat Proofing, Generator-Power Unit, Doorman, In Compound, Water tank, Fire ladder, Ground Survey, Reinforced Concrete, Parking, Fire Alarm,
- \* Environment: Shopping Center, Kindergarten, ATM, Bank, Gas Station, Cafe, Drugstore, Drugstore / Medical, Entertainment Center, Elemantary School, Cafeteria, Nursery, Coiffure & Beauty Center, High School, Market, Game Park, Park, Post Office, Restaurant, Health Center, District Bazaar, Veterinary, School,
- \* Compound : Children Swimming Pool, Fitness Center, Security, Parking Outdoor, Parking Indoor, Social Facility, Gym, Jogging / Walking Areas, Swimming Pool, Swimming Pool (Indoor), Sauna (General), Security Camera,
- \* Location : Near to Street, City View, Near to Highway, Close to Public Transportation, Close to Minibus Route, Close to Eurasia Tunnel, Close to TEM,