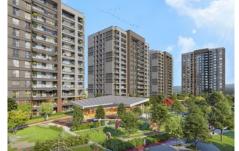

## 5. LEVENT KORUPARK - 2+1 RESİDENCE / APARTMENT Istanbul / Beşiktaş

For Sale - Apartment 16,000,000 TL | 111 m2 Istanbul / Beşiktaş

## ilan No:f-494589-977

- \* Internal Properties: Alarm, Built-in White Goods Kitchen, Steel Door, Formica Kitchen, Diaphone with screen, Security System,
- \* Building: Elevator / Lift, Earthquake Regulation Proof, Earthquake Resistant, Pressure Tank, Internet, Heat Proofing, Generator-Power Unit, Doorman, In Compound, Water tank, Fire ladder, Ground Survey, Reinforced Concrete, Parking, Fire Alarm,
- \* Environment: Shopping Center, Kindergarten, ATM, Bank, Gas Station, Cafe, Drugstore, Drugstore / Medical, Entertainment Center, Elemantary School, Cafeteria, Nursery, Coiffure & Beauty Center, High School, Market, Game Park, Park, Post Office, Restaurant, Health Center, District Bazaar, Veterinary, School,
- \* Compound : Children Swimming Pool, Fitness Center, Security, Parking Outdoor, Parking Indoor, Social Facility, Gym, Jogging / Walking Areas, Swimming Pool, Swimming Pool (Indoor), Sauna (General), Security Camera,
- \* Location : Near to Street, City View, Near to Highway, Close to Public Transportation, Close to Minibus Route, Close to Eurasia Tunnel, Close to TEM,