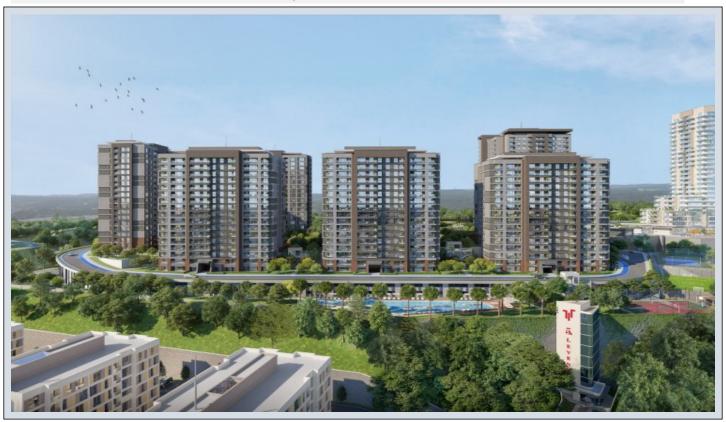

## 5. LEVENT KORUPARK - 2+1 RESİDENCE / APARTMENT Istanbul / Beşiktaş

For Sale - Apartment 16,000,000 TL | 111 m2 Istanbul / Beşiktaş

## ilan No:f-494589-977

- \* Internal Properties: Alarm, Built-in White Goods Kitchen, Steel Door, Formica Kitchen, Diaphone with screen, Security System,
- \* Building: Elevator / Lift, Earthquake Regulation Proof, Earthquake Resistant, Pressure Tank, Internet, Heat Proofing, Generator-Power Unit, Doorman, In Compound, Water tank, Fire ladder, Ground Survey, Reinforced Concrete, Parking, Fire Alarm,
- \* Environment: Shopping Center, Kindergarten, ATM, Bank, Gas Station, Cafe, Drugstore, Drugstore / Medical, Entertainment Center, Elemantary School, Cafeteria, Nursery, Coiffure & Beauty Center, High School, Market, Game Park, Park, Post Office, Restaurant, Health Center, District Bazaar, Veterinary, School,
- \* Compound : Children Swimming Pool, Fitness Center, Security, Parking Outdoor, Parking Indoor, Social Facility, Gym, Jogging / Walking Areas, Swimming Pool, Swimming Pool (Indoor), Sauna (General), Security Camera,
- \* Location : Near to Street, City View, Near to Highway, Close to Public Transportation, Close to Minibus Route, Close to Eurasia Tunnel, Close to TEM,