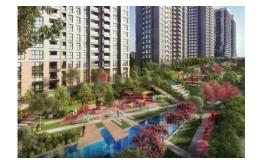

## ilan No:f-494589-977

- \* Internal Properties: Alarm, Built-in White Goods Kitchen, Steel Door, Formica Kitchen, Diaphone with screen, Security System,
- \* Building: Elevator / Lift, Earthquake Regulation Proof, Earthquake Resistant, Pressure Tank, Internet, Heat Proofing, Generator-Power Unit, Doorman, In Compound, Water tank, Fire ladder, Ground Survey, Reinforced Concrete, Parking, Fire Alarm,
- \* Environment: Shopping Center, Kindergarten, ATM, Bank, Gas Station, Cafe, Drugstore, Drugstore / Medical, Entertainment Center, Elemantary School, Cafeteria, Nursery, Coiffure & Beauty Center, High School, Market, Game Park, Park, Post Office, Restaurant, Health Center, District Bazaar, Veterinary, School,
- \* Compound : Children Swimming Pool, Fitness Center, Security, Parking Outdoor, Parking Indoor, Social Facility, Gym, Jogging / Walking Areas, Swimming Pool, Swimming Pool (Indoor), Sauna (General), Security Camera,
- \* Location : Near to Street, City View, Near to Highway, Close to Public Transportation, Close to Minibus Route, Close to Eurasia Tunnel, Close to TEM,