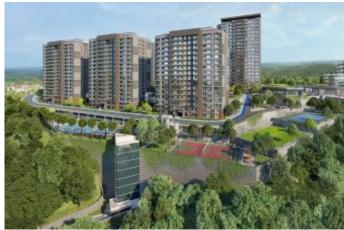

## ilan No:f-494589-977

- \* Internal Properties: Alarm, Built-in White Goods Kitchen, Steel Door, Formica Kitchen, Diaphone with screen, Security System,
- \* Building: Elevator / Lift, Earthquake Regulation Proof, Earthquake Resistant, Pressure Tank, Internet, Heat Proofing, Generator-Power Unit, Doorman, In Compound, Water tank, Fire ladder, Ground Survey, Reinforced Concrete, Parking, Fire Alarm,
- \* Environment: Shopping Center, Kindergarten, ATM, Bank, Gas Station, Cafe, Drugstore, Drugstore / Medical, Entertainment Center, Elemantary School, Cafeteria, Nursery, Coiffure & Beauty Center, High School, Market, Game Park, Park, Post Office, Restaurant, Health Center, District Bazaar, Veterinary, School,
- \* Compound : Children Swimming Pool, Fitness Center, Security, Parking Outdoor, Parking Indoor, Social Facility, Gym, Jogging / Walking Areas, Swimming Pool, Swimming Pool (Indoor), Sauna (General), Security Camera,
- \* Location : Near to Street, City View, Near to Highway, Close to Public Transportation, Close to Minibus Route, Close to Eurasia Tunnel, Close to TEM,