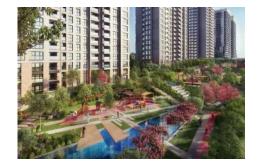

## ilan No:f-494589-978

- \* Internal Properties: Alarm, Built-in White Goods Kitchen, Steel Door, Formica Kitchen, Diaphone with screen, Security System,
- \* Building: Elevator / Lift, Earthquake Regulation Proof, Earthquake Resistant, Pressure Tank, Internet, Heat Proofing, Generator-Power Unit, Doorman, In Compound, Water tank, Fire ladder, Ground Survey, Reinforced Concrete, Parking, Fire Alarm,
- \* Environment: Shopping Center, Kindergarten, ATM, Bank, Gas Station, Cafe, Drugstore, Drugstore / Medical, Entertainment Center, Elemantary School, Cafeteria, Nursery, Coiffure & Beauty Center, High School, Market, Game Park, Park, Post Office, Restaurant, Health Center, District Bazaar, Veterinary, School,
- \* Compound : Children Swimming Pool, Fitness Center, Security, Parking Outdoor, Parking Indoor, Social Facility, Gym, Jogging / Walking Areas, Swimming Pool, Swimming Pool (Indoor), Sauna (General), Security Camera,
- \* Location : Near to Street, City View, Near to Highway, Close to Public Transportation, Close to Minibus Route. Close to Eurasia Tunnel. Close to TEM.