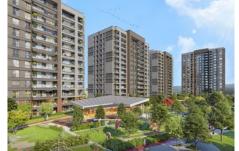

## ilan No:f-494589-978

- \* Internal Properties: Alarm, Built-in White Goods Kitchen, Steel Door, Formica Kitchen, Diaphone with screen, Security System,
- \* Building: Elevator / Lift, Earthquake Regulation Proof, Earthquake Resistant, Pressure Tank, Internet, Heat Proofing, Generator-Power Unit, Doorman, In Compound, Water tank, Fire ladder, Ground Survey, Reinforced Concrete, Parking, Fire Alarm,
- \* Environment: Shopping Center, Kindergarten, ATM, Bank, Gas Station, Cafe, Drugstore, Drugstore / Medical, Entertainment Center, Elemantary School, Cafeteria, Nursery, Coiffure & Beauty Center, High School, Market, Game Park, Park, Post Office, Restaurant, Health Center, District Bazaar, Veterinary, School,
- \* Compound : Children Swimming Pool, Fitness Center, Security, Parking Outdoor, Parking Indoor, Social Facility, Gym, Jogging / Walking Areas, Swimming Pool, Swimming Pool (Indoor), Sauna (General), Security Camera,
- \* Location : Near to Street, City View, Near to Highway, Close to Public Transportation, Close to Minibus Route. Close to Eurasia Tunnel. Close to TEM.