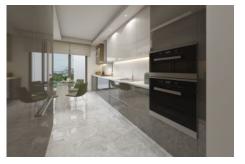

## ilan No:f-494589-978

- \* Internal Properties: Alarm, Built-in White Goods Kitchen, Steel Door, Formica Kitchen, Diaphone with screen, Security System,
- \* Building: Elevator / Lift, Earthquake Regulation Proof, Earthquake Resistant, Pressure Tank, Internet, Heat Proofing, Generator-Power Unit, Doorman, In Compound, Water tank, Fire ladder, Ground Survey, Reinforced Concrete, Parking, Fire Alarm,
- \* Environment: Shopping Center, Kindergarten, ATM, Bank, Gas Station, Cafe, Drugstore, Drugstore / Medical, Entertainment Center, Elemantary School, Cafeteria, Nursery, Coiffure & Beauty Center, High School, Market, Game Park, Park, Post Office, Restaurant, Health Center, District Bazaar, Veterinary, School,
- \* Compound : Children Swimming Pool, Fitness Center, Security, Parking Outdoor, Parking Indoor, Social Facility, Gym, Jogging / Walking Areas, Swimming Pool, Swimming Pool (Indoor), Sauna (General), Security Camera,
- \* Location : Near to Street, City View, Near to Highway, Close to Public Transportation, Close to Minibus Route. Close to Eurasia Tunnel. Close to TEM.