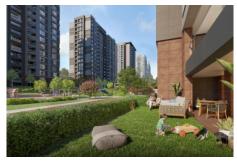

## 5. LEVENT KORUPARK - 2+1 RESİDENCE / APARTMENT Istanbul / Beşiktaş

For Sale - Apartment 18,431,000 TL | 144 m2 Istanbul / Beşiktaş

## ilan No:f-494589-978

- \* Internal Properties: Alarm, Built-in White Goods Kitchen, Steel Door, Formica Kitchen, Diaphone with screen, Security System,
- \* Building: Elevator / Lift, Earthquake Regulation Proof, Earthquake Resistant, Pressure Tank, Internet, Heat Proofing, Generator-Power Unit, Doorman, In Compound, Water tank, Fire ladder, Ground Survey, Reinforced Concrete, Parking, Fire Alarm,
- \* Environment: Shopping Center, Kindergarten, ATM, Bank, Gas Station, Cafe, Drugstore, Drugstore / Medical, Entertainment Center, Elemantary School, Cafeteria, Nursery, Coiffure & Beauty Center, High School, Market, Game Park, Park, Post Office, Restaurant, Health Center, District Bazaar, Veterinary, School,
- \* Compound : Children Swimming Pool, Fitness Center, Security, Parking Outdoor, Parking Indoor, Social Facility, Gym, Jogging / Walking Areas, Swimming Pool, Swimming Pool (Indoor), Sauna (General), Security Camera,
- \* Location : Near to Street, City View, Near to Highway, Close to Public Transportation, Close to Minibus Route. Close to Eurasia Tunnel. Close to TEM.