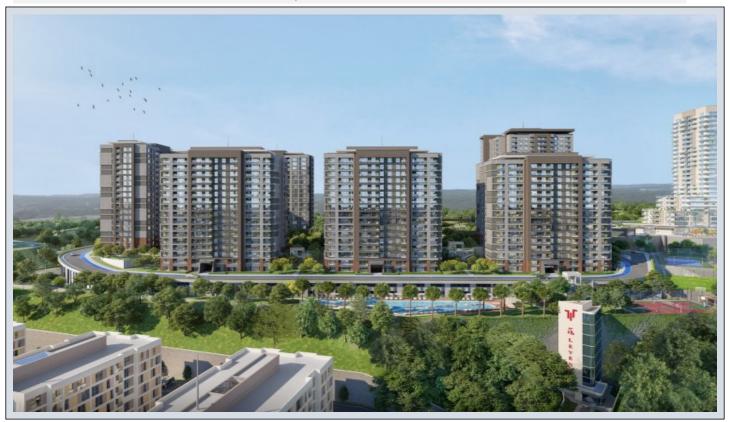

## 5. LEVENT KORUPARK - 2+1 RESİDENCE / APARTMENT Istanbul / Beşiktaş

For Sale - Apartment 18,431,000 TL | 144 m2 Istanbul / Beşiktaş

## ilan No:f-494589-978

- \* Internal Properties: Alarm, Built-in White Goods Kitchen, Steel Door, Formica Kitchen, Diaphone with screen, Security System,
- \* Building: Elevator / Lift, Earthquake Regulation Proof, Earthquake Resistant, Pressure Tank, Internet, Heat Proofing, Generator-Power Unit, Doorman, In Compound, Water tank, Fire ladder, Ground Survey, Reinforced Concrete, Parking, Fire Alarm,
- \* Environment: Shopping Center, Kindergarten, ATM, Bank, Gas Station, Cafe, Drugstore, Drugstore / Medical, Entertainment Center, Elemantary School, Cafeteria, Nursery, Coiffure & Beauty Center, High School, Market, Game Park, Park, Post Office, Restaurant, Health Center, District Bazaar, Veterinary, School,
- \* Compound : Children Swimming Pool, Fitness Center, Security, Parking Outdoor, Parking Indoor, Social Facility, Gym, Jogging / Walking Areas, Swimming Pool, Swimming Pool (Indoor), Sauna (General), Security Camera,
- \* Location : Near to Street, City View, Near to Highway, Close to Public Transportation, Close to Minibus Route. Close to Eurasia Tunnel. Close to TEM.