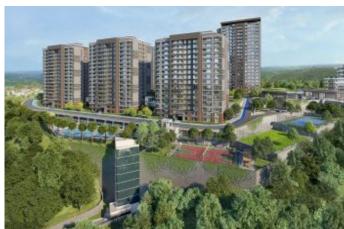

## 5. LEVENT KORUPARK - 2+1 RESİDENCE / APARTMENT Istanbul / Beşiktaş

For Sale - Apartment 18,431,000 TL | 144 m2 Istanbul / Beşiktaş

## ilan No:f-494589-978

- \* Internal Properties: Alarm, Built-in White Goods Kitchen, Steel Door, Formica Kitchen, Diaphone with screen, Security System,
- \* Building: Elevator / Lift, Earthquake Regulation Proof, Earthquake Resistant, Pressure Tank, Internet, Heat Proofing, Generator-Power Unit, Doorman, In Compound, Water tank, Fire ladder, Ground Survey, Reinforced Concrete, Parking, Fire Alarm,
- \* Environment: Shopping Center, Kindergarten, ATM, Bank, Gas Station, Cafe, Drugstore, Drugstore / Medical, Entertainment Center, Elemantary School, Cafeteria, Nursery, Coiffure & Beauty Center, High School, Market, Game Park, Park, Post Office, Restaurant, Health Center, District Bazaar, Veterinary, School,
- \* Compound : Children Swimming Pool, Fitness Center, Security, Parking Outdoor, Parking Indoor, Social Facility, Gym, Jogging / Walking Areas, Swimming Pool, Swimming Pool (Indoor), Sauna (General), Security Camera,
- \* Location : Near to Street, City View, Near to Highway, Close to Public Transportation, Close to Minibus Route. Close to Eurasia Tunnel. Close to TEM.