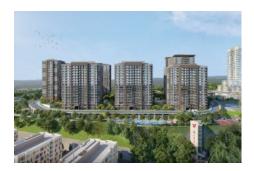

## ilan No:f-494589-978

- \* Internal Properties: Alarm, Built-in White Goods Kitchen, Steel Door, Formica Kitchen, Diaphone with screen, Security System,
- \* Building: Elevator / Lift, Earthquake Regulation Proof, Earthquake Resistant, Pressure Tank, Internet, Heat Proofing, Generator-Power Unit, Doorman, In Compound, Water tank, Fire ladder, Ground Survey, Reinforced Concrete, Parking, Fire Alarm,
- \* Environment: Shopping Center, Kindergarten, ATM, Bank, Gas Station, Cafe, Drugstore, Drugstore / Medical, Entertainment Center, Elemantary School, Cafeteria, Nursery, Coiffure & Beauty Center, High School, Market, Game Park, Park, Post Office, Restaurant, Health Center, District Bazaar, Veterinary, School,
- \* Compound : Children Swimming Pool, Fitness Center, Security, Parking Outdoor, Parking Indoor, Social Facility, Gym, Jogging / Walking Areas, Swimming Pool, Swimming Pool (Indoor), Sauna (General), Security Camera,
- \* Location : Near to Street, City View, Near to Highway, Close to Public Transportation, Close to Minibus Route. Close to Eurasia Tunnel. Close to TEM.