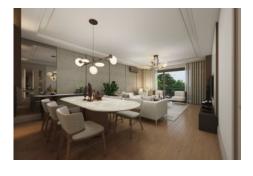

## 5. LEVENT KORUPARK - 2+1 RESİDENCE / APARTMENT Istanbul / Beşiktaş

For Sale - Apartment 18,431,000 TL | 144 m2 Istanbul / Beşiktaş

## ilan No:f-494589-978

- \* Internal Properties: Alarm, Built-in White Goods Kitchen, Steel Door, Formica Kitchen, Diaphone with screen, Security System,
- \* Building: Elevator / Lift, Earthquake Regulation Proof, Earthquake Resistant, Pressure Tank, Internet, Heat Proofing, Generator-Power Unit, Doorman, In Compound, Water tank, Fire ladder, Ground Survey, Reinforced Concrete, Parking, Fire Alarm,
- \* Environment: Shopping Center, Kindergarten, ATM, Bank, Gas Station, Cafe, Drugstore, Drugstore / Medical, Entertainment Center, Elemantary School, Cafeteria, Nursery, Coiffure & Beauty Center, High School, Market, Game Park, Park, Post Office, Restaurant, Health Center, District Bazaar, Veterinary, School,
- \* Compound : Children Swimming Pool, Fitness Center, Security, Parking Outdoor, Parking Indoor, Social Facility, Gym, Jogging / Walking Areas, Swimming Pool, Swimming Pool (Indoor), Sauna (General), Security Camera,
- \* Location : Near to Street, City View, Near to Highway, Close to Public Transportation, Close to Minibus Route. Close to Eurasia Tunnel. Close to TEM.