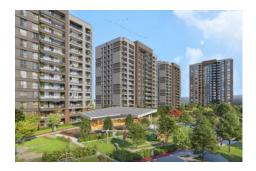

## 5. LEVENT KORUPARK - 2+1 RESİDENCE / APARTMENT Istanbul / Beşiktaş

For Sale - Apartment 18,431,000 TL | 144 m2 Istanbul / Beşiktaş

## ilan No:f-494589-978

- \* Internal Properties: Alarm, Built-in White Goods Kitchen, Steel Door, Formica Kitchen, Diaphone with screen, Security System,
- \* Building: Elevator / Lift, Earthquake Regulation Proof, Earthquake Resistant, Pressure Tank, Internet, Heat Proofing, Generator-Power Unit, Doorman, In Compound, Water tank, Fire ladder, Ground Survey, Reinforced Concrete, Parking, Fire Alarm,
- \* Environment: Shopping Center, Kindergarten, ATM, Bank, Gas Station, Cafe, Drugstore, Drugstore / Medical, Entertainment Center, Elemantary School, Cafeteria, Nursery, Coiffure & Beauty Center, High School, Market, Game Park, Park, Post Office, Restaurant, Health Center, District Bazaar, Veterinary, School,
- \* Compound : Children Swimming Pool, Fitness Center, Security, Parking Outdoor, Parking Indoor, Social Facility, Gym, Jogging / Walking Areas, Swimming Pool, Swimming Pool (Indoor), Sauna (General), Security Camera,
- \* Location : Near to Street, City View, Near to Highway, Close to Public Transportation, Close to Minibus Route. Close to Eurasia Tunnel. Close to TEM.