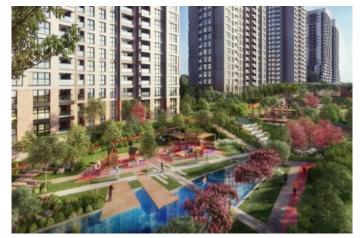

## ilan No:f-494589-978

- \* Internal Properties: Alarm, Built-in White Goods Kitchen, Steel Door, Formica Kitchen, Diaphone with screen, Security System,
- \* Building: Elevator / Lift, Earthquake Regulation Proof, Earthquake Resistant, Pressure Tank, Internet, Heat Proofing, Generator-Power Unit, Doorman, In Compound, Water tank, Fire ladder, Ground Survey, Reinforced Concrete, Parking, Fire Alarm,
- \* Environment: Shopping Center, Kindergarten, ATM, Bank, Gas Station, Cafe, Drugstore, Drugstore / Medical, Entertainment Center, Elemantary School, Cafeteria, Nursery, Coiffure & Beauty Center, High School, Market, Game Park, Park, Post Office, Restaurant, Health Center, District Bazaar, Veterinary, School,
- \* Compound : Children Swimming Pool, Fitness Center, Security, Parking Outdoor, Parking Indoor, Social Facility, Gym, Jogging / Walking Areas, Swimming Pool, Swimming Pool (Indoor), Sauna (General), Security Camera,
- \* Location : Near to Street, City View, Near to Highway, Close to Public Transportation, Close to Minibus Route. Close to Eurasia Tunnel. Close to TEM.