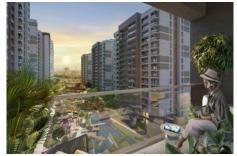

## 5. LEVENT KORUPARK - 2+1 RESİDENCE / APARTMENT Istanbul / Beşiktaş

For Sale - Apartment 18,431,000 TL | 144 m2 Istanbul / Beşiktaş

## ilan No:f-494589-978

- \* Internal Properties: Alarm, Built-in White Goods Kitchen, Steel Door, Formica Kitchen, Diaphone with screen, Security System,
- \* Building: Elevator / Lift, Earthquake Regulation Proof, Earthquake Resistant, Pressure Tank, Internet, Heat Proofing, Generator-Power Unit, Doorman, In Compound, Water tank, Fire ladder, Ground Survey, Reinforced Concrete, Parking, Fire Alarm,
- \* Environment: Shopping Center, Kindergarten, ATM, Bank, Gas Station, Cafe, Drugstore, Drugstore / Medical, Entertainment Center, Elemantary School, Cafeteria, Nursery, Coiffure & Beauty Center, High School, Market, Game Park, Park, Post Office, Restaurant, Health Center, District Bazaar, Veterinary, School,
- \* Compound : Children Swimming Pool, Fitness Center, Security, Parking Outdoor, Parking Indoor, Social Facility, Gym, Jogging / Walking Areas, Swimming Pool, Swimming Pool (Indoor), Sauna (General), Security Camera,
- \* Location : Near to Street, City View, Near to Highway, Close to Public Transportation, Close to Minibus Route. Close to Eurasia Tunnel. Close to TEM.