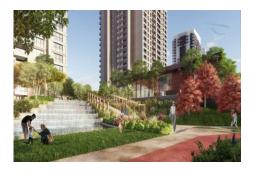

## ilan No:f-494589-978

- \* Internal Properties: Alarm, Built-in White Goods Kitchen, Steel Door, Formica Kitchen, Diaphone with screen, Security System,
- \* Building: Elevator / Lift, Earthquake Regulation Proof, Earthquake Resistant, Pressure Tank, Internet, Heat Proofing, Generator-Power Unit, Doorman, In Compound, Water tank, Fire ladder, Ground Survey, Reinforced Concrete, Parking, Fire Alarm,
- \* Environment: Shopping Center, Kindergarten, ATM, Bank, Gas Station, Cafe, Drugstore, Drugstore / Medical, Entertainment Center, Elemantary School, Cafeteria, Nursery, Coiffure & Beauty Center, High School, Market, Game Park, Park, Post Office, Restaurant, Health Center, District Bazaar, Veterinary, School,
- \* Compound : Children Swimming Pool, Fitness Center, Security, Parking Outdoor, Parking Indoor, Social Facility, Gym, Jogging / Walking Areas, Swimming Pool, Swimming Pool (Indoor), Sauna (General), Security Camera,
- \* Location : Near to Street, City View, Near to Highway, Close to Public Transportation, Close to Minibus Route. Close to Eurasia Tunnel. Close to TEM.