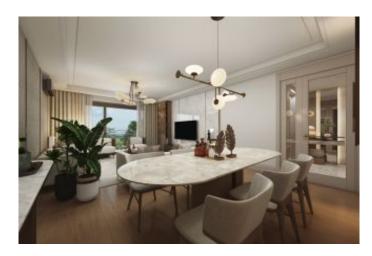

## ilan No:f-494589-978

- \* Internal Properties: Alarm, Built-in White Goods Kitchen, Steel Door, Formica Kitchen, Diaphone with screen, Security System,
- \* Building: Elevator / Lift, Earthquake Regulation Proof, Earthquake Resistant, Pressure Tank, Internet, Heat Proofing, Generator-Power Unit, Doorman, In Compound, Water tank, Fire ladder, Ground Survey, Reinforced Concrete, Parking, Fire Alarm,
- \* Environment: Shopping Center, Kindergarten, ATM, Bank, Gas Station, Cafe, Drugstore, Drugstore / Medical, Entertainment Center, Elemantary School, Cafeteria, Nursery, Coiffure & Beauty Center, High School, Market, Game Park, Park, Post Office, Restaurant, Health Center, District Bazaar, Veterinary, School,
- \* Compound : Children Swimming Pool, Fitness Center, Security, Parking Outdoor, Parking Indoor, Social Facility, Gym, Jogging / Walking Areas, Swimming Pool, Swimming Pool (Indoor), Sauna (General), Security Camera,
- \* Location : Near to Street, City View, Near to Highway, Close to Public Transportation, Close to Minibus Route. Close to Eurasia Tunnel. Close to TEM.