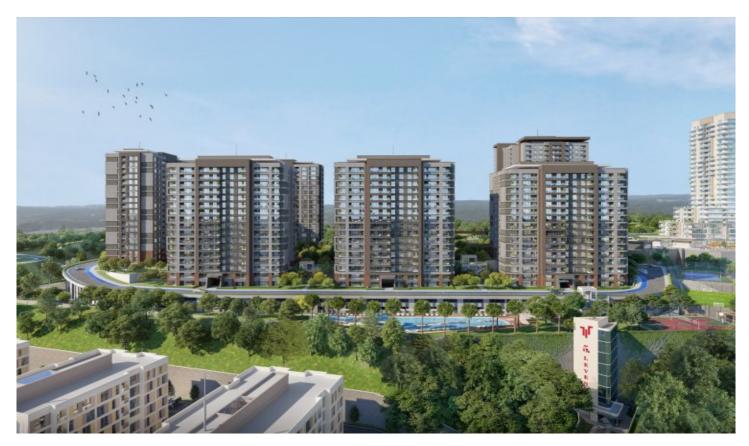

## 5. LEVENT KORUPARK - 2+1 RESİDENCE / APARTMENT Istanbul / Beşiktaş

For Sale - Apartment 18,431,000 TL | 144 m2 Istanbul / Beşiktaş

## ilan No:f-494589-978

- \* Internal Properties: Alarm, Built-in White Goods Kitchen, Steel Door, Formica Kitchen, Diaphone with screen, Security System,
- \* Building: Elevator / Lift, Earthquake Regulation Proof, Earthquake Resistant, Pressure Tank, Internet, Heat Proofing, Generator-Power Unit, Doorman, In Compound, Water tank, Fire ladder, Ground Survey, Reinforced Concrete, Parking, Fire Alarm,
- \* Environment: Shopping Center, Kindergarten, ATM, Bank, Gas Station, Cafe, Drugstore, Drugstore / Medical, Entertainment Center, Elemantary School, Cafeteria, Nursery, Coiffure & Beauty Center, High School, Market, Game Park, Park, Post Office, Restaurant, Health Center, District Bazaar, Veterinary, School,
- \* Compound : Children Swimming Pool, Fitness Center, Security, Parking Outdoor, Parking Indoor, Social Facility, Gym, Jogging / Walking Areas, Swimming Pool, Swimming Pool (Indoor), Sauna (General), Security Camera,
- \* Location : Near to Street, City View, Near to Highway, Close to Public Transportation, Close to Minibus Route. Close to Eurasia Tunnel. Close to TEM.