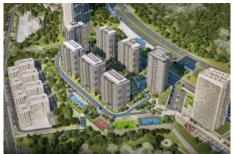

## ilan No:f-494589-978

- \* Internal Properties: Alarm, Built-in White Goods Kitchen, Steel Door, Formica Kitchen, Diaphone with screen, Security System,
- \* Building: Elevator / Lift, Earthquake Regulation Proof, Earthquake Resistant, Pressure Tank, Internet, Heat Proofing, Generator-Power Unit, Doorman, In Compound, Water tank, Fire ladder, Ground Survey, Reinforced Concrete, Parking, Fire Alarm,
- \* Environment: Shopping Center, Kindergarten, ATM, Bank, Gas Station, Cafe, Drugstore, Drugstore / Medical, Entertainment Center, Elemantary School, Cafeteria, Nursery, Coiffure & Beauty Center, High School, Market, Game Park, Park, Post Office, Restaurant, Health Center, District Bazaar, Veterinary, School,
- \* Compound : Children Swimming Pool, Fitness Center, Security, Parking Outdoor, Parking Indoor, Social Facility, Gym, Jogging / Walking Areas, Swimming Pool, Swimming Pool (Indoor), Sauna (General), Security Camera,
- \* Location : Near to Street, City View, Near to Highway, Close to Public Transportation, Close to Minibus Route. Close to Eurasia Tunnel. Close to TEM.