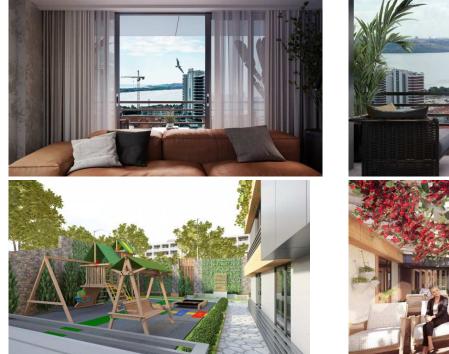

#### **COMPOUND**:

Security, Pressure Tank, Generator-Power Unit, Doorman, Parking - Indoor, Meeting Room, Carry Lift/Elevator, Security System, Suitable for Disabled, Fire Alarm, Security Camera,

#### **FACILITY ACTIVITIES :**

Children Swimming Pool, Fitness Center, Gym, Swimming Pool (Indoor), Sauna (General), Turkish Hammam,