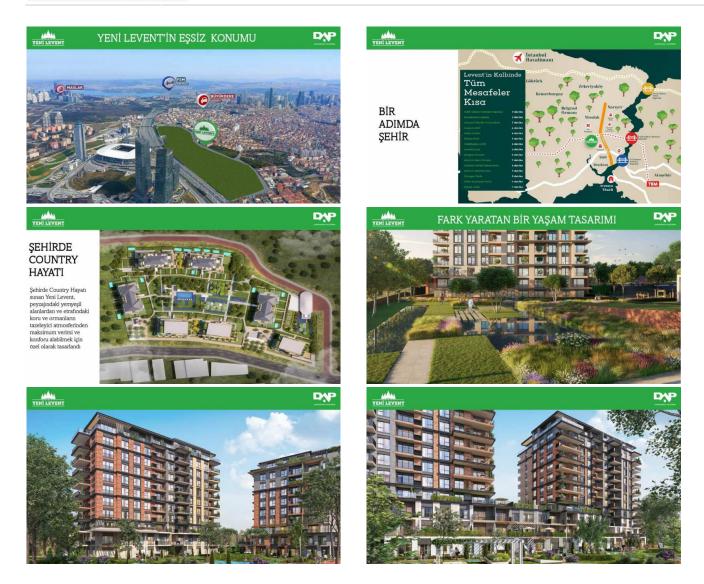

# LOCATION :

Near to Street, Near the Sea, Near to E5 Haighway, Close to Subway, Near to Highway, Close to Minibus Route, Close to Coast, Close to TEM, Close to the tram, Close to City Center,

## **ENVIRONMENT :**

Shopping Center, Bank, Gas Station, Mini Movie Theater, Drugstore, Drugstore / Medical, Entertainment Center, Hospital / Health facility, Nursery, Coiffure & Beauty Center, High School, School (Education facility), Patisserie & Bakery, Polyclinic, Police Station, Post Office, Restaurant, Health Center, District Bazaar, Veterinary, Dry-Cleaning, Movie Theater, Close to Eurasia Tunnel,