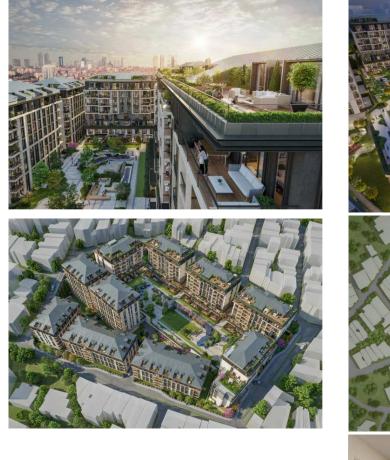

# REFERANS BEŞİKTAŞ

Project Status: Completed

Price Range: 1,228,000 - 1,228,000 \$

Development Area: 17,655 m<sup>2</sup>

New | For Investment | Appropriate for Credit |

Investment Properties | Distressed Properties | Luxury Property |

Land m<sup>2</sup> : 17,655

#### **SCENERY**:

City View, Close to Marine Transportation,