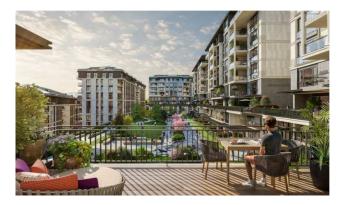

# REFERANS BEŞİKTAŞ

Project Status: Completed

Price Range: 1,228,000 - 1,228,000 \$

Development Area: 17,655 m<sup>2</sup>

### **COMPOUND**:

Security, Pressure Tank, Intercom, Generator-Power Unit, Doorman, Parking - Indoor, Carry Lift/Elevator, Security System, Suitable for Disabled, Fire Alarm, Security Camera,

## **FACILITY ACTIVITIES :**

Fitness Center, Social Facility, Gym, Jogging / Walking Areas, Swimming Pool (Indoor), Sauna (General), Turkish Hammam,