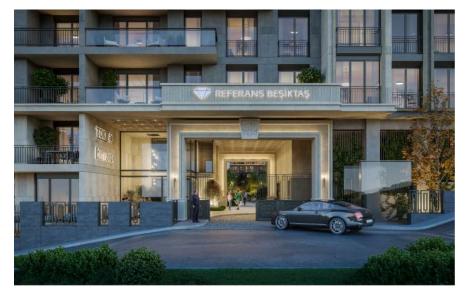

# REFERANS BEŞİKTAŞ

Project Status: Completed

Price Range: 1,228,000 - 1,228,000 \$

Development Area: 17,655 m<sup>2</sup>

### **COMPOUND**:

Security, Pressure Tank, Intercom, Generator-Power Unit, Doorman, Parking - Indoor, Carry Lift/Elevator, Security System, Suitable for Disabled, Fire Alarm, Security Camera,