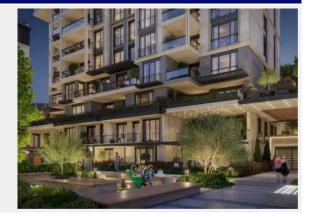

# REFERANS BEŞİKTAŞ

Project Status: Completed

Price Range: 1,228,000 - 1,228,000 \$

Development Area: 17,655 m<sup>2</sup>

### **COMPOUND**:

Security, Pressure Tank, Intercom, Generator-Power Unit, Doorman, Parking - Indoor, Carry Lift/Elevator, Security System, Suitable for Disabled, Fire Alarm, Security Camera,

#### **SCENERY**:

City View, Close to Marine Transportation,