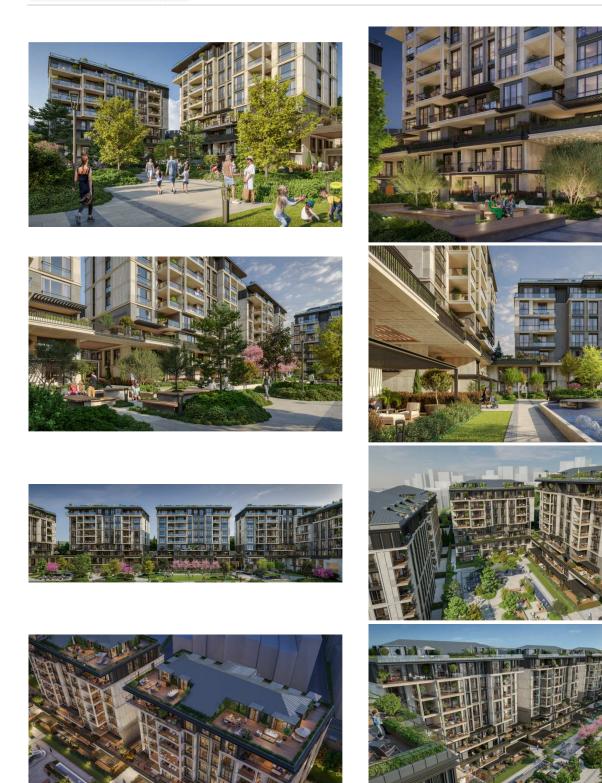

# REFERANS BEŞİKTAŞ

Project Status: Completed

Price Range: 1,228,000 - 1,228,000 \$

Development Area: 17,655 m<sup>2</sup>

### **LOCATION :**

Near to Street, Near the Sea, Near to E5 Haighway, Close to Minibus Route, Close to Coast, Close to the tram, Close to City Center,

#### **SCENERY**:

City View, Close to Marine Transportation,