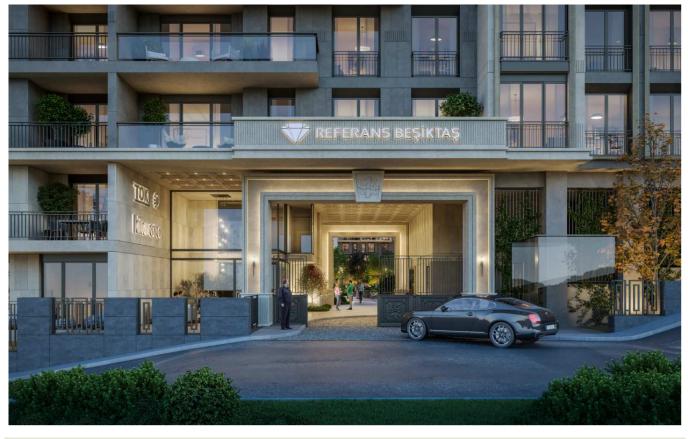

# REFERANS BEŞİKTAŞ

Project Status: Completed

Price Range: 1,228,000 - 1,228,000 \$

Development Area: 17,655 m<sup>2</sup>

### **COMPOUND**:

Security, Pressure Tank, Intercom, Generator-Power Unit, Doorman, Parking - Indoor, Carry Lift/Elevator, Security System, Suitable for Disabled, Fire Alarm, Security Camera,