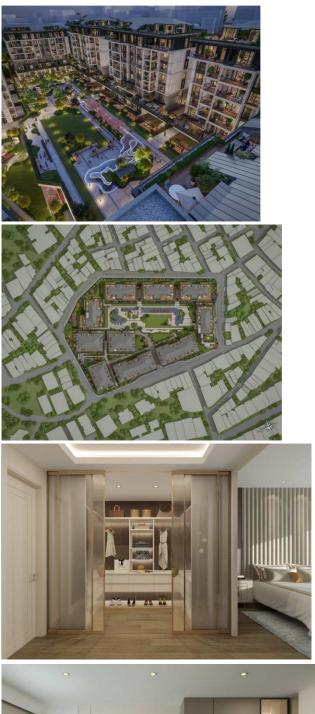

# REFERANS BEŞİKTAŞ

Project Status: Completed

Price Range: 1,228,000 - 1,228,000 \$

Development Area: 17,655 m<sup>2</sup>

New | For Investment | Appropriate for Credit |

Investment Properties | Distressed Properties | Luxury Property |

Land m<sup>2</sup> : 17,655

### **LOCATION :**

Near to Street, Near the Sea, Near to E5 Haighway, Close to Minibus Route, Close to Coast, Close to the tram, Close to City Center,