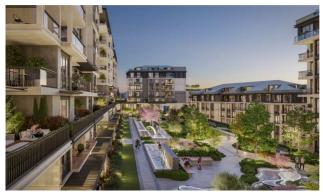

# REFERANS BEŞİKTAŞ

Project Status: Completed

Price Range: 1,228,000 - 1,228,000 \$

Development Area: 17,655 m<sup>2</sup>

### **COMPOUND**:

Security, Pressure Tank, Intercom, Generator-Power Unit, Doorman, Parking - Indoor, Carry Lift/Elevator, Security System, Suitable for Disabled, Fire Alarm, Security Camera,

## **FACILITY ACTIVITIES :**

Fitness Center, Social Facility, Gym, Jogging / Walking Areas, Swimming Pool (Indoor), Sauna (General), Turkish Hammam,