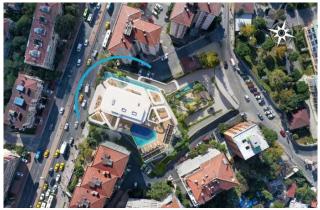

### **LOCATION :**

Near to Street, Near the Sea, Near to E5 Haighway, Close to Minibus Route, Close to Coast, Close to the tram, Close to City Center,

### **ENVIRONMENT :**

Shopping Center, Bank, Gas Station, Drugstore, Drugstore / Medical, Entertainment Center, Hospital / Health facility, Nursery, Coiffure & Beauty Center, High School, School (Education facility), Patisserie & Bakery, Polyclinic, Post Office, Restaurant, Health Center, District Bazaar, Veterinary, Dry-Cleaning, Movie Theater, Close to Eurasia Tunnel,

### **SCENERY**:

Bosphorus View, City View, Close to Marine Transportation,