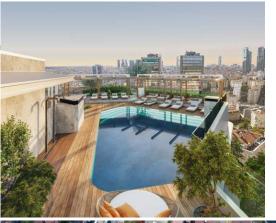

### **FACILITY ACTIVITIES :**

Children Swimming Pool, Fitness Center, Social Facility, Gym, Swimming Pool (Indoor), Turkish Hammam, SPA,