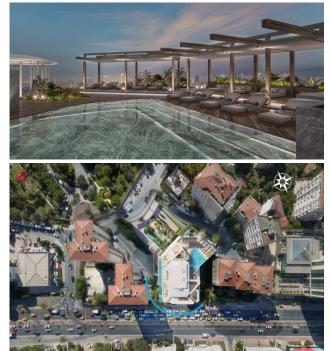

### **SCENERY**:

Bosphorus View, City View, Close to Marine Transportation,

### **FACILITY ACTIVITIES :**

Children Swimming Pool, Fitness Center, Social Facility, Gym, Swimming Pool (Indoor), Turkish Hammam, SPA,