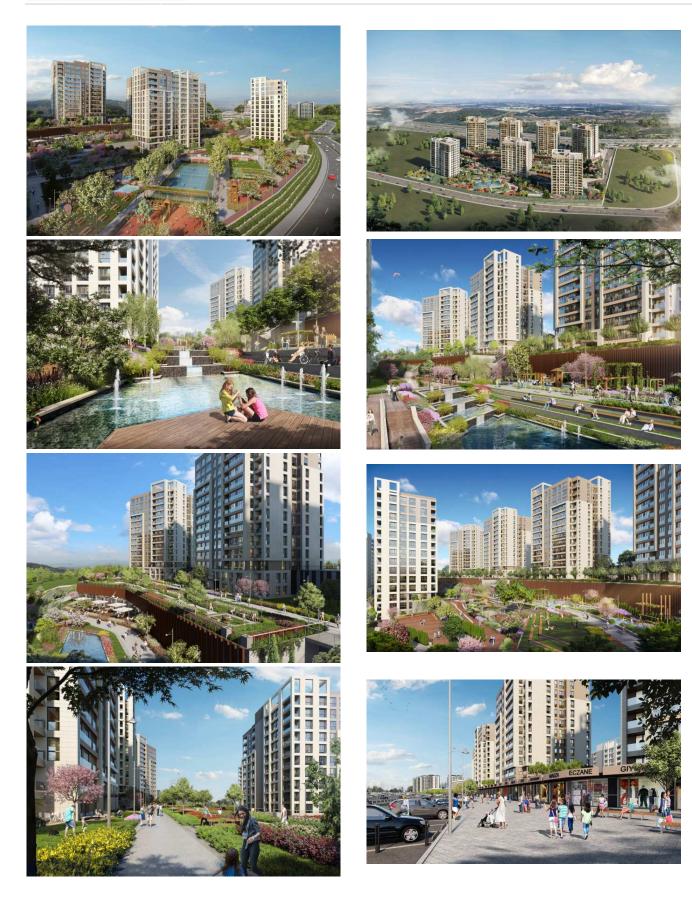

# 3. İSTANBUL BAŞAKŞEHİR

TURKEY / ISTANBUL / BAŞAKŞEHIR

Project Status: Completed

Price Range: 175,000 - 175,000 €

REALTY GALAXY Yavuz Sultan Selim Bulvarı Istanbul / Büyükçekmece / Büyükçekmece Phone:+90 542-811 80 80 Mobile Phone:+90 533-382 39 79

### **LOCATION :**

Near to Street, Close to Airport, Near to Highway, Close to Minibus Route, Close to TEM,

#### **ENVIRONMENT :**

Shopping Center, Bank, Gas Station, Drugstore, Drugstore / Medical, Entertainment Center, Hospital / Health facility, Nursery, Coiffure & Beauty Center, High School, School (Education facility), Patisserie & Bakery, Polyclinic, Post Office, Restaurant, Health Center, District Bazaar, Veterinary, Dry-Cleaning, Movie Theater, Close to Eurasia Tunnel,

#### **COMPOUND**:

Security, Pressure Tank, Intercom, Generator-Power Unit, Doorman, Parking - Outdoor, Parking - Indoor, Carry Lift/Elevator, Security System, Suitable for Disabled, Fire Alarm, Security Camera,

#### **SCENERY**:

City View,

## **FACILITY ACTIVITIES :**

Fitness Center, Social Facility, Gym, Swimming Pool (Indoor), SPA,