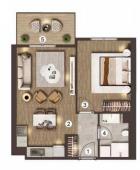

## 1+1 TİP A DAİRE

NET ALAN = 49,95 m<sup>2</sup> BRÜT ALAN = 72,45 m<sup>2</sup>

- 1- ANTRE = 3,95 m<sup>2</sup> 2- SALON + MUTFAK = 21.85 m<sup>2</sup> 3- YATAK ODASI = 13,45 m<sup>2</sup> 4- BANYO = 4,05 m<sup>2</sup> 5- BALKON = 6,65 m<sup>2</sup>

2...-12. KAT

140,000 \$

 $72 \text{ m}^2, 1 + 1$ For Sale, Apartment