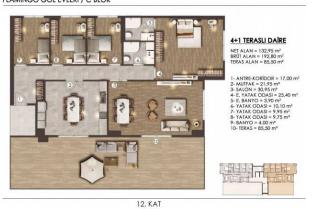

#### FLAMİNGO GÖL EVLERİ / D BLOK

NET ALAN = 109,60 m<sup>2</sup> BRÜT ALAN = 158,90 m<sup>2</sup> TERAS ALAN = 132,20 m<sup>9</sup>

- 2- ANTRE + KORIDOR= 11,60 m<sup>2</sup>
  2- MUTFAK = 14,95 m<sup>2</sup>
  3- SALON = 34,40 m<sup>2</sup>
  4- YATAK ODASI = 9,60 m<sup>2</sup>
  5- YATAK ODASI = 9,70 m<sup>2</sup>
  5- E, YATAK ODASI = 20,20 m<sup>2</sup>
  7- E, BANYO = 4,50 m<sup>2</sup>
  3- C, ODASI = 0,60 m<sup>2</sup>
  7- BANYO = 4,50 m<sup>2</sup>
  7- BANYO = 4,50 m<sup>2</sup>

1. KAT PLANI