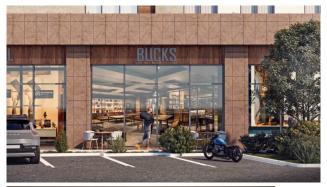

Göl Evleriç, is 16.000m2 in total and 11.000m2 is designed to be green area.

Sea view, Lake View and City view, It consists of 4 different blocks / 13 Floors 7 commercial units and 253 residential units Starting from 1+1 up to 4+1 Apartments -Indoor Swimming Pool -Outdoor Swimming Pool