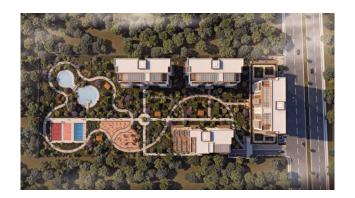

Göl Evleriç, is 16.000m2 in total and 11.000m2 is designed to be green area.

Sea view, Lake View and City view, It consists of 4 different blocks / 13 Floors 7 commercial units and 253 residential units Starting from 1+1 up to 4+1 Apartments -Indoor Swimming Pool -Outdoor Swimming Pool

- -Children's Playground
- Basketball Court
- -Tennis Court -Sauna,

Turkish Bath, Fitness

- -Social Facility Area -Recreation Areas
- -7/24 Camera Security System
- -2.5 km Tüyap Istanbul Fair Center -3 km First Avenue Shopping Center
- -4 km Perla Vista Shopping Center -4 km Beykent University
- -3 km Metrobus -4 km Beykent University Hospital
- -2 km Super Markets; Carrefour and Migros -5 km Valley Of Life (Biggest Park in Istanbul
- -5 KM Beylikdüzü State Hospital -55 km Istanbul Airport