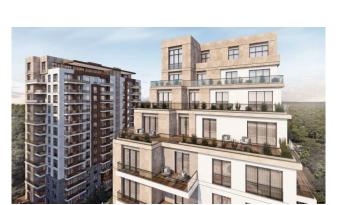

Göl Evleriç, is 16.000m2 in total and 11.000m2 is designed to be green area.

Sea view, Lake View and City view, It consists of 4 different blocks / 13 Floors 7 commercial units and 253 residential units Starting from 1+1 up to 4+1 Apartments -Indoor Swimming Pool -Outdoor Swimming Pool

- -Children's Playground
- Basketball Court
- -Tennis Court -Sauna,

Turkish Bath, Fitness

- -Social Facility Area -Recreation Areas
- -7/24 Camera Security System
- -2.5 km Tüyap Istanbul Fair Center -3 km First Avenue Shopping Center
- -4 km Perla Vista Shopping Center -4 km Beykent University
- -3 km Metrobus -4 km Beykent University Hospital
- -2 km Super Markets; Carrefour and Migros -5 km Valley Of Life (Biggest Park in Istanbul
- -5 KM Beylikdüzü State Hospital -55 km Istanbul Airport