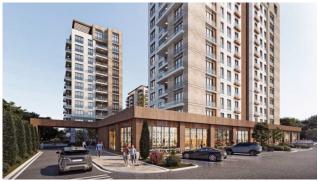

Our main job is to make life more livable and to offer high standard places to our people

in Istanbul. For 20 years, Gül İnşaat has been working with this belief and producing

projects where people live happily and work with pleasure. The project called Flamingo

Göl Evleriç, is 16.000m2 in total and 11.000m2 is designed to be green area.

Sea view, Lake View and City view, It consists of 4 different blocks / 13 Floors 7 commercial units and 253 residential units Starting from 1+1 up to 4+1 Apartments -Indoor Swimming Pool -Outdoor Swimming Pool

- -Children's Playground
- Basketball Court
- -Tennis Court -Sauna,

Turkish Bath, Fitness

- -Social Facility Area -Recreation Areas
- -7/24 Camera Security System
- -2.5 km Tüyap Istanbul Fair Center -3 km First Avenue Shopping Center
- -4 km Perla Vista Shopping Center -4 km Beykent University
- -3 km Metrobus -4 km Beykent University Hospital
- -2 km Super Markets; Carrefour and Migros -5 km Valley Of Life (Biggest Park in Istanbul
- -5 KM Beylikdüzü State Hospital -55 km Istanbul Airport

Open Area (m<sup>2</sup>): 11,000

Block Number: 4 Land m<sup>2</sup>: 16,000