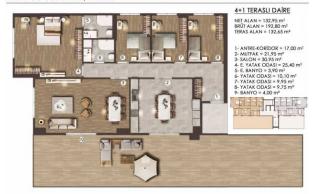

#### FLAMİNGO GÖL EVLERİ / D BLOK

NET ALAN = 109,60 m<sup>2</sup> BRÜT ALAN = 158,90 m<sup>2</sup> TERAS ALAN = 132,20 m<sup>9</sup>

- 2- ANTRE + KORIDOR= 11,60 m<sup>2</sup>
  2- MUTFAK = 14,95 m<sup>2</sup>
  3- SALON = 34,40 m<sup>2</sup>
  4- YATAK ODASI = 9,60 m<sup>2</sup>
  5- YATAK ODASI = 9,70 m<sup>2</sup>
  5- E, YATAK ODASI = 20,20 m<sup>2</sup>
  7- E, BANYO = 4,50 m<sup>2</sup>
  3- C, ODASI = 0,60 m<sup>2</sup>
  7- BANYO = 4,50 m<sup>2</sup>
  7- BANYO = 4,50 m<sup>2</sup>

1. KAT PLANI