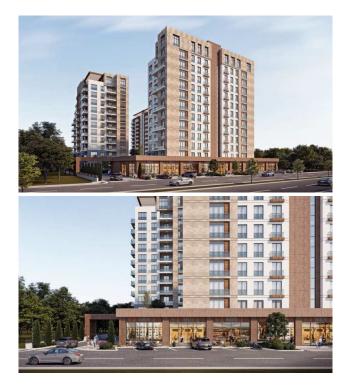

Our main job is to make life more livable and to offer high standard places to our people

in Istanbul. For 20 years, Gül İnşaat has been working with this belief and producing

projects where people live happily and work with pleasure. The project called Flamingo

Göl Evleriç, is 16.000m2 in total and 11.000m2 is designed to be green area.

Sea view, Lake View and City view, It consists of 4 different blocks / 13 Floors 7 commercial units and 253 residential units Starting from 1+1 up to 4+1 Apartments -Indoor Swimming Pool -Outdoor Swimming Pool

- -Children's Playground
- Basketball Court
- -Tennis Court -Sauna,

Turkish Bath, Fitness

- -Social Facility Area -Recreation Areas
- -7/24 Camera Security System
- -2.5 km Tüyap Istanbul Fair Center -3 km First Avenue Shopping Center
- -4 km Perla Vista Shopping Center -4 km Beykent University
- -3 km Metrobus -4 km Beykent University Hospital
- -2 km Super Markets; Carrefour and Migros -5 km Valley Of Life (Biggest Park in Istanbul
- -5 KM Beylikdüzü State Hospital -55 km Istanbul Airport

Open Area (m<sup>2</sup>): 11,000

Block Number: 4 Land m<sup>2</sup>: 16,000