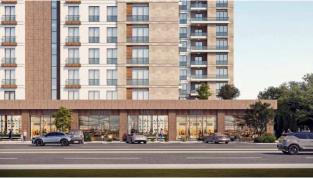

Göl Evleriç, is 16.000m2 in total and 11.000m2 is designed to be green area.

Sea view, Lake View and City view, It consists of 4 different blocks / 13 Floors 7 commercial units and 253 residential units Starting from 1+1 up to 4+1 Apartments -Indoor Swimming Pool -Outdoor Swimming Pool