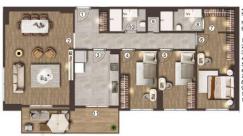

#### FLAMİNGO GÖL EVLERİ / C BLOK

3+1 TIP E DAIRE

ANTRE + KORÍDOR = 13,55 m²
- SALON = 30,30 m²
- MUTRAK = 11,60 m²
- YATAK ODASI = 10,00 m²
- YATAK ODASI = 10,00 m²
- YATAK ODASI = 10,90 m²
- CHANDORSI = 3,45 m²
- E, BANYO = 4,00 m²
- C, ODASI = 0,55 m²
- BANYO = 3,70 m²

1,2,3,4,5,6,7,8. KATLAR

320,000 \$

 $164 \text{ m}^2, 3 + 1$ For Sale, Apartment

FLAMİNGO GÖL EVLERİ / A-B BLOK