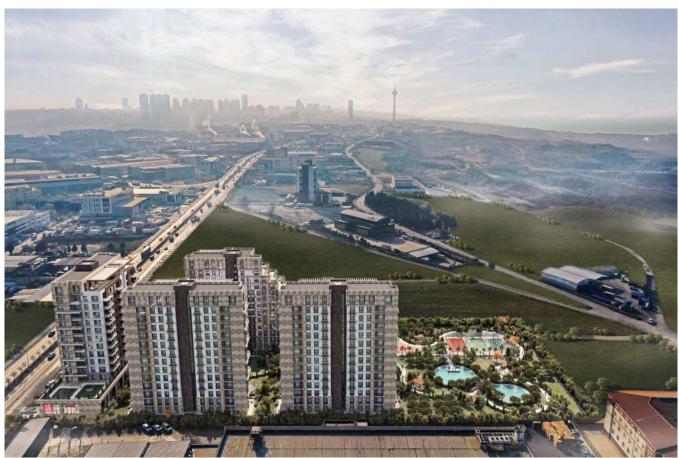

Our main job is to make life more livable and to offer high standard places to our people

in Istanbul. For 20 years, Gül İnşaat has been working with this belief and producing

projects where people live happily and work with pleasure. The project called Flamingo

Göl Evleriç, is 16.000m2 in total and 11.000m2 is designed to be green area.

Sea view, Lake View and City view, It consists of 4 different blocks / 13 Floors 7 commercial units and 253 residential units Starting from 1+1 up to 4+1 Apartments -Indoor Swimming Pool -Outdoor Swimming Pool

Open Area (m<sup>2</sup>): 11,000

Block Number: 4 Land m<sup>2</sup>: 16,000