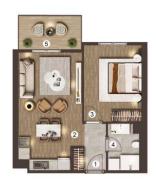

## 1+1 TİP A DAİRE

NET ALAN = 49,95 m<sup>2</sup> BRÜT ALAN = 72,45 m<sup>2</sup>

- 1- ANTRE = 3,25 m<sup>2</sup> 2- SALON + MUTFAK = 21,85 m<sup>2</sup> 3- YATAK ODASI = 13,45 m<sup>2</sup> 4- BANYO = 4,05 m<sup>2</sup> 5- BALKON = 6,65 m<sup>2</sup>

2...-11. KAT

195,000 \$

 $72 \text{ m}^2$ , 1 + 1For Sale, Apartment

FLAMİNGO GÖL EVLERİ / A-B BLOK

ZEMÎN KAT PLANI

350,000 \$

 $116 \text{ m}^2, 2 + 1$ 

For Sale, Apartment