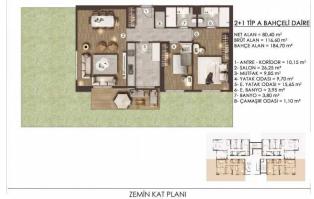

## 1+1 TİP A DAİRE

NET ALAN = 49,95 m<sup>2</sup> BRÜT ALAN = 72,45 m<sup>2</sup>

- 1- ANTRE = 3,95 m<sup>2</sup> 2- SALON + MUTFAK = 21.85 m<sup>2</sup> 3- YATAK ODASI = 13,45 m<sup>2</sup> 4- BANYO = 4,05 m<sup>2</sup> 5- BALKON = 6,65 m<sup>2</sup>

2...-12. KAT

140,000 \$

 $72 \text{ m}^2, 1 + 1$ For Sale, Apartment