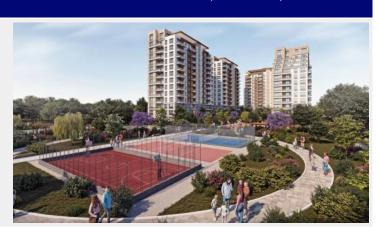

Göl Evleriç, is 16.000m2 in total and 11.000m2 is designed to be green area.

Sea view, Lake View and City view, It consists of 4 different blocks / 13 Floors 7 commercial units and 253 residential units Starting from 1+1 up to 4+1 Apartments -Indoor Swimming Pool -Outdoor Swimming Pool

- -Children's Playground
- Basketball Court
- -Tennis Court -Sauna,

Turkish Bath, Fitness

- -Social Facility Area -Recreation Areas
- -7/24 Camera Security System
- -2.5 km Tüyap Istanbul Fair Center -3 km First Avenue Shopping Center
- -4 km Perla Vista Shopping Center -4 km Beykent University
- -3 km Metrobus -4 km Beykent University Hospital
- -2 km Super Markets; Carrefour and Migros -5 km Valley Of Life (Biggest Park in Istanbul
- -5 KM Beylikdüzü State Hospital -55 km Istanbul Airport