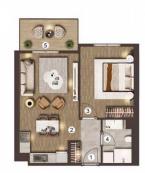

## 1+1 TİP A DAİRE

NET ALAN = 49,95 m<sup>2</sup> BRÜT ALAN = 72,45 m<sup>2</sup>

- 1- ANTRE = 3,95 m<sup>2</sup> 2- SALON + MUTFAK = 21.85 m<sup>2</sup> 3- YATAK ODASI = 13,45 m<sup>2</sup> 4- BANYO = 4,05 m<sup>2</sup> 5- BALKON = 6,65 m<sup>2</sup>

2...-12. KAT

140,000 \$

 $72 \text{ m}^2, 1 + 1$ For Sale, Apartment