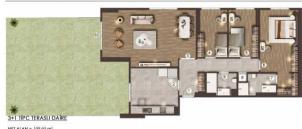

#### FLAMİNGO GÖL EVLERİ / D BLOK

NET ALAN = 109,60 m<sup>2</sup> BRÜT ALAN = 158,90 m<sup>2</sup> TERAS ALAN = 132,20 m<sup>9</sup>

- 2- ANTRE + KORIDOR= 11,60 m<sup>2</sup>
  2- MUTFAK = 14,95 m<sup>2</sup>
  3- SALON = 34,40 m<sup>2</sup>
  4- YATAK ODASI = 9,60 m<sup>2</sup>
  5- YATAK ODASI = 9,70 m<sup>2</sup>
  5- E, YATAK ODASI = 20,20 m<sup>2</sup>
  7- E, BANYO = 4,50 m<sup>2</sup>
  3- C, ODASI = 0,60 m<sup>2</sup>
  7- BANYO = 4,50 m<sup>2</sup>
  7- BANYO = 4,50 m<sup>2</sup>

1. KAT PLANI