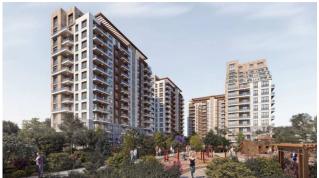

Our main job is to make life more livable and to offer high standard places to our people

in Istanbul. For 20 years, Gül İnşaat has been working with this belief and producing

projects where people live happily and work with pleasure. The project called Flamingo

Göl Evleriç, is 16.000m2 in total and 11.000m2 is designed to be green area.

Sea view, Lake View and City view, It consists of 4 different blocks / 13 Floors 7 commercial units and 253 residential units Starting from 1+1 up to 4+1 Apartments -Indoor Swimming Pool -Outdoor Swimming Pool

- -Children's Playground
- Basketball Court
- -Tennis Court -Sauna,

Turkish Bath, Fitness

- -Social Facility Area -Recreation Areas
- -7/24 Camera Security System
- -2.5 km Tüyap Istanbul Fair Center -3 km First Avenue Shopping Center
- -4 km Perla Vista Shopping Center -4 km Beykent University
- -3 km Metrobus -4 km Beykent University Hospital
- -2 km Super Markets; Carrefour and Migros -5 km Valley Of Life (Biggest Park in Istanbul
- -5 KM Beylikdüzü State Hospital -55 km Istanbul Airport

Open Area (m<sup>2</sup>): 11,000

Block Number: 4 Land m<sup>2</sup>: 16,000