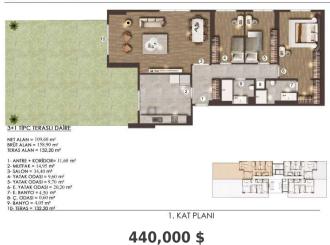

#### FLAMİNGO GÖL EVLERİ / D BLOK

NET ALAN = 109,60 m<sup>2</sup> BRÜT ALAN = 158,90 m<sup>2</sup> TERAS ALAN = 132,20 m<sup>9</sup>

- 2- ANTRE + KORIDOR= 11,60 m<sup>2</sup>
  2- MUTFAK = 14,95 m<sup>2</sup>
  3- SALON = 34,40 m<sup>2</sup>
  4- YATAK ODASI = 9,60 m<sup>2</sup>
  5- YATAK ODASI = 9,70 m<sup>2</sup>
  5- E, YATAK ODASI = 20,20 m<sup>2</sup>
  7- E, BANYO = 4,50 m<sup>2</sup>
  3- C, ODASI = 0,60 m<sup>2</sup>
  7- BANYO = 4,50 m<sup>2</sup>
  7- BANYO = 4,50 m<sup>2</sup>

1. KAT PLANI