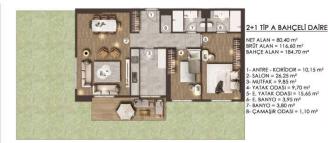

2...-11. KAT

195,000 \$

 $72 \text{ m}^2$ , 1 + 1For Sale, Apartment

FLAMİNGO GÖL EVLERİ / A-B BLOK

ZEMÎN KAT PLANI

350,000 \$

 $116 \text{ m}^2, 2 + 1$ 

For Sale, Apartment