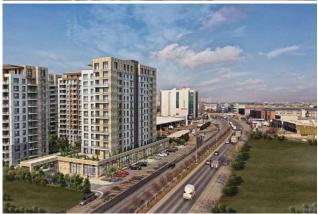

Our main job is to make life more livable and to offer high standard places to our people

in Istanbul. For 20 years, Gül İnşaat has been working with this belief and producing

projects where people live happily and work with pleasure. The project called Flamingo

Göl Evleriç, is 16.000m2 in total and 11.000m2 is designed to be green area.

Sea view, Lake View and City view, It consists of 4 different blocks / 13 Floors 7 commercial units and 253 residential units Starting from 1+1 up to 4+1 Apartments -Indoor Swimming Pool -Outdoor Swimming Pool

## **LOCATION:**

Close to Metrobus Transportation,

## **ENVIRONMENT:**

Entertainment Center, Hospital / Health facility, School (Education facility), Restaurant,