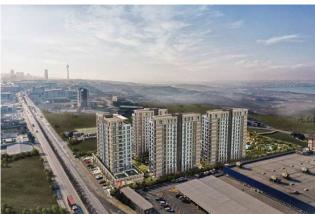

Our main job is to make life more livable and to offer high standard places to our people

in Istanbul. For 20 years, Gül İnşaat has been working with this belief and producing

projects where people live happily and work with pleasure. The project called Flamingo

Göl Evleriç, is 16.000m2 in total and 11.000m2 is designed to be green area.

Sea view, Lake View and City view, It consists of 4 different blocks / 13 Floors 7 commercial units and 253 residential units Starting from 1+1 up to 4+1 Apartments -Indoor Swimming Pool -Outdoor Swimming Pool

## **LOCATION:**

Close to Metrobus Transportation,

## **SCENERY:**

Nature View, Lake View,

realtygalaxy.com Date:17-08-2025 04:08 Page: 2/8