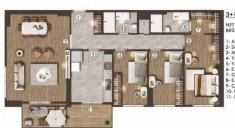

#### FLAMİNGO GÖL EVLERİ / C BLOK

3+1 TIP E DAIRE

ANTRE + KORÍDOR = 13,55 m²
- SALON = 30,30 m²
- MUTRAK = 11,60 m²
- YATAK ODASI = 10,00 m²
- YATAK ODASI = 10,00 m²
- YATAK ODASI = 10,90 m²
- CHANDORSI = 3,45 m²
- E, BANYO = 4,00 m²
- C, ODASI = 0,55 m²
- BANYO = 3,70 m²

1,2,3,4,5,6,7,8. KATLAR

320,000 \$

 $164 \text{ m}^2, 3 + 1$ For Sale, Apartment

FLAMİNGO GÖL EVLERİ / A-B BLOK

#### FLAMİNGO GÖL EVLERİ / C BLOK

3+1 TİP E DAİRE

NET ALAN = 113,00 m<sup>2</sup> BRÜT ALAN = 163,70 m<sup>2</sup>

- ANTRE + KORIDOR = 13,55 m<sup>2</sup>
   SALON = 30,30 m<sup>2</sup>
   MUTRAK = 11,40 m<sup>2</sup>
   YATAK ODASI = 10,00 m<sup>2</sup>
   YATAK ODASI = 10,20 m<sup>2</sup>
   YATAK ODASI = 10,30 m<sup>2</sup>
   E YATAK ODASI = 3,45 m<sup>2</sup>
   GODASI = 3,55 m<sup>2</sup>
   GODASI = 3,55 m<sup>2</sup>
   BANYO = 4,00 m<sup>2</sup>
   GODASI = 0,55 m<sup>2</sup>
   BANYO = 3,70 m<sup>2</sup>

1.2.3.4.5.6.7.8. KATLAR