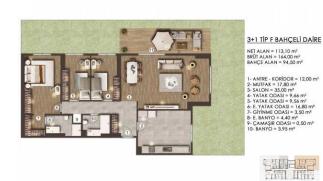

#### FLAMİNGO GÖL EVLERİ / C BLOK

3+1 TIP E DAIRE

ANTRE + KORÍDOR = 13,55 m²
- SALON = 30,30 m²
- MUTRAK = 11,60 m²
- YATAK ODASI = 10,00 m²
- YATAK ODASI = 10,00 m²
- YATAK ODASI = 10,90 m²
- CHANDORSI = 3,45 m²
- E, BANYO = 4,00 m²
- C, ODASI = 0,55 m²
- BANYO = 3,70 m²

1,2,3,4,5,6,7,8. KATLAR

320,000 \$

 $164 \text{ m}^2, 3 + 1$ For Sale, Apartment

FLAMİNGO GÖL EVLERİ / A-B BLOK