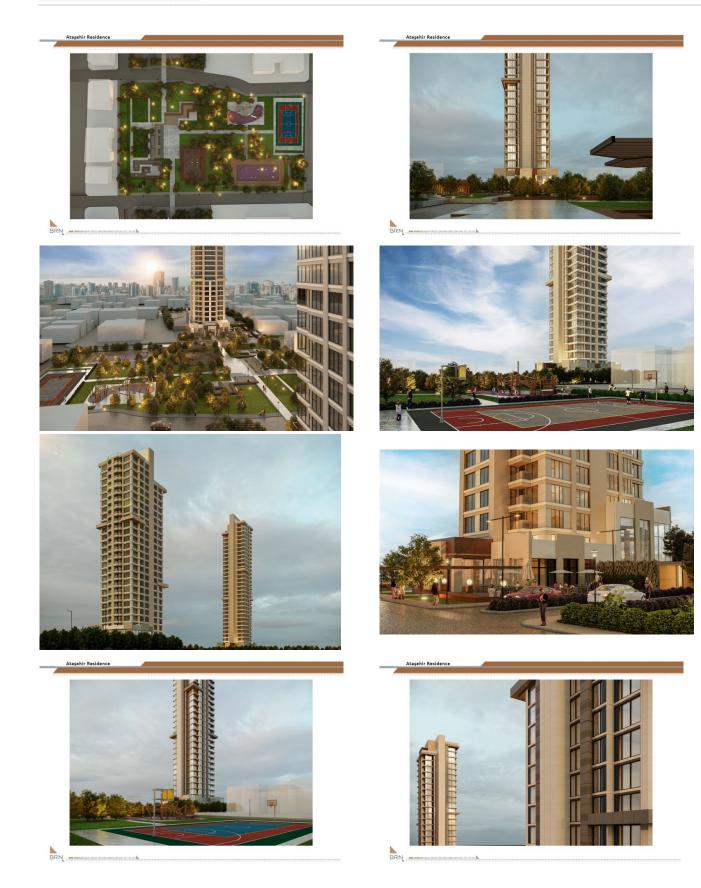

### **Modern Living Spaces with Panoramic Views**

Each unit in Tuna Park Ataşehir is crafted to offer a luxurious living experience complemented by magnificent views of Istanbul's iconic landscapes, including islands, sea, city, forest, and Çamlıca Hill. The project's design brings nature closer with expansive windows, spacious balconies, and open layouts that highlight natural light and scenic beauty.

### **Exceptional Amenities for a Refined Lifestyle**

Tuna Park Ataşehir offers an array of upscale amenities designed to enhance residents' quality of life. These include:

Decorative Pools: Adding beauty and tranquility to the community atmosphere.

Walking Areas and Rest Benches: Perfect for relaxation and casual strolls within a serene environment.

24-Hour Security System: A comprehensive camera system ensures residents' safety and peace of mind.

Parking Garage and Warehouse Areas: Providing secure and convenient storage solutions.

Green Park and Landscaped Gardens: Ideal for outdoor activities, socializing, and enjoying nature.