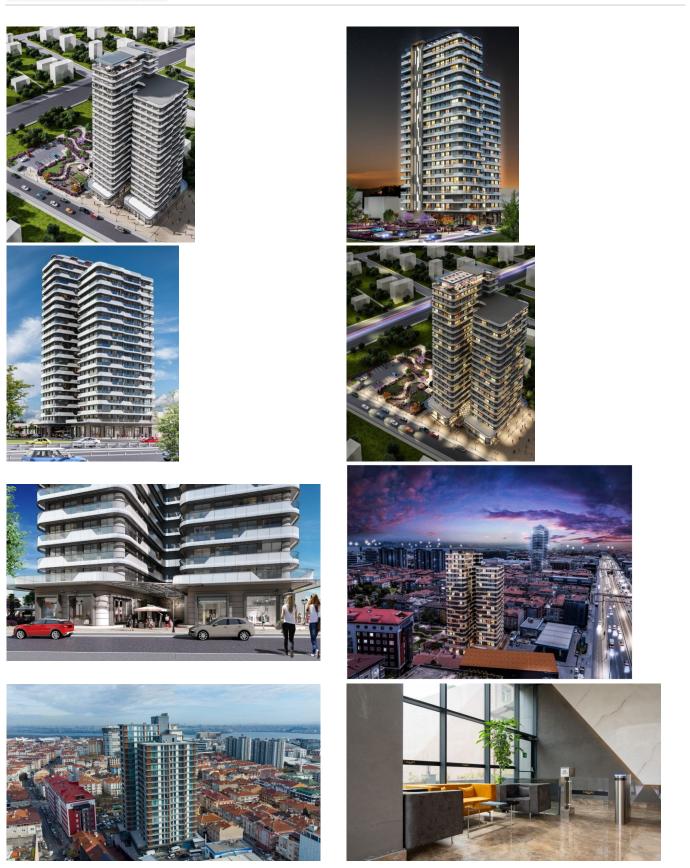

#### Architectural Excellence: A Masterpiece of Modern Design

Empire Avcilar's striking 24-story towers house 208 meticulously designed apartments and 10 commercial units. The project's architecture combines elegance with functionality, ensuring that every detail caters to contemporary urban lifestyles.

#### **Unmatched Amenities: A Lifestyle Beyond Compare**

Empire Avcılar is designed to elevate your living experience with state-of-the-art facilities:

Fitness Center: A private space to stay fit and healthy without leaving home.

Turkish Bath: Experience rejuvenation in a traditional setting.

Panoramic Terrace Café and Restaurant: Relax with a meal or coffee while enjoying breathtaking views.

Children's Play Areas: Safe and engaging spaces for your little ones.