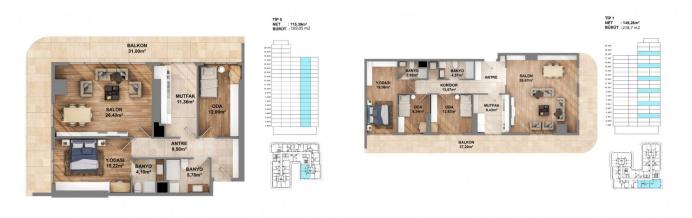

#### **Apartment Options:**

Empire Avcılar offers a diverse range of unit types, catering to various family sizes and preferences:

1+1 Apartments: Starting at a net area of 53.11 m<sup>2</sup>.

2+1 Apartments: Options ranging from 70.91 m<sup>2</sup> to 158.46 m<sup>2</sup>.

3+1 Apartments: Spacious layouts with a net area of 149.26 m<sup>2</sup>.

Duplex Options: Perfect for larger families or those seeking more space. Each apartment boasts panoramic views of the Marmara Sea and Kücükçekmece Lake, offering residents a tranquil retreat within the city.