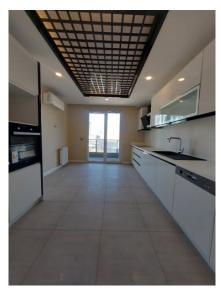

5+2 Duplex Flats: 350 m², starting at \$550,000.

Each unit is equipped with Franke brand white appliances, including a dishwasher, oven, and hob. Depending on the unit size, 2-3 Mitsubishi air conditioners are

provided, ensuring comfort and energy efficiency.

The project is built on a raft foundation with C30 concrete class and curtain concrete technology, adhering to the latest earthquake regulations, ensuring safety and durability.