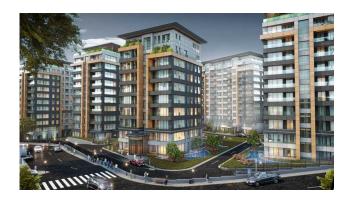

#### **Apartment Styles and Finishes**

Çamlıvadi provides 919 meticulously designed apartments across 19 blocks, ranging from 1+1 to 5+1 layouts. Each unit is crafted with superior quality materials, featuring:

State-of-the-art kitchens with built-in appliances.

Elegant flooring and ceramics designed for modern aesthetics.

Large panoramic windows, inviting natural light and offering stunning forest views.

These homes are designed to suit diverse family needs while maintaining the highest standards of functionality and style.