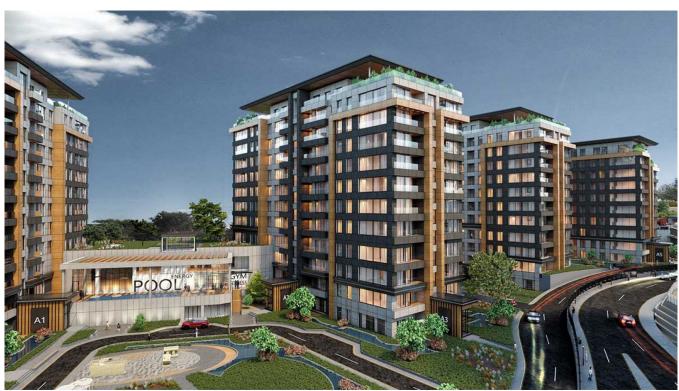

#### **Apartment Styles and Finishes**

Çamlıvadi provides 919 meticulously designed apartments across 19 blocks, ranging from 1+1 to 5+1 layouts. Each unit is crafted with superior quality materials, featuring:

State-of-the-art kitchens with built-in appliances.

Elegant flooring and ceramics designed for modern aesthetics.

Large panoramic windows, inviting natural light and offering stunning forest views.

These homes are designed to suit diverse family needs while maintaining the highest standards of functionality and style.

### Unmatched Amenities for All Ages

Çamlıvadi offers a lifestyle rich in activities and relaxation:

Sports & Wellness:

Indoor and outdoor swimming pools for year-round enjoyment.

Fitness centers and walking tracks.